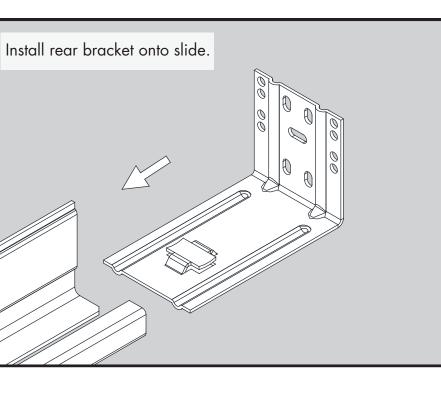

### CABINET MEMBER

6

PN 4180-0604-XE **Bottom Inset Face Frame Bracket** PN 4180-0605-XE

**Tool Kit** PN 4180-0603-XE

### REAR FACE FRAME BRACKET