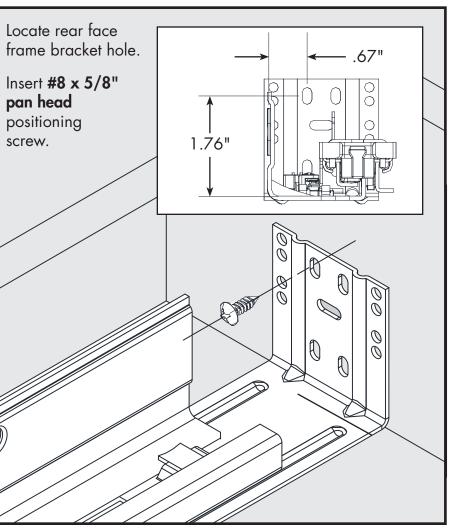

# MODEL 3135EC EASY-CLOSE

**DRAWER PREPARATION** 

ECLIPSE

### CABINET MEMBER



6



PN 4180-0604-XE **Bottom Inset Face Frame Bracket** PN 4180-0605-XE

**Tool Kit** PN 4180-0603-XE

# QUICK START GUIDE

8

### REAR FACE FRAME BRACKET

#### DRAWER INSERTION & ADJUSTMENT





#### **OPTIONAL KITS:**

**Drilling Jig** PN 4180-0568-XE **Slotted Rear Face Frame Bracket** PN 4180-0656-XE

**Bottom Mount Bracket** PN 4180-0569-XE

**Inset Face Frame Bracket** 

**Vertical Mount Disconnect** PN 4180-0747-XE

For more detailed installation information, see product technical sheet.



**NOTE:** Install knobs or pulls after drawer fronts are adjusted to ensure proper alignment.



12311 Shoemaker Avenue • Santa Fe Springs, CA 90670 (562) 903-0200 www.accuride.com