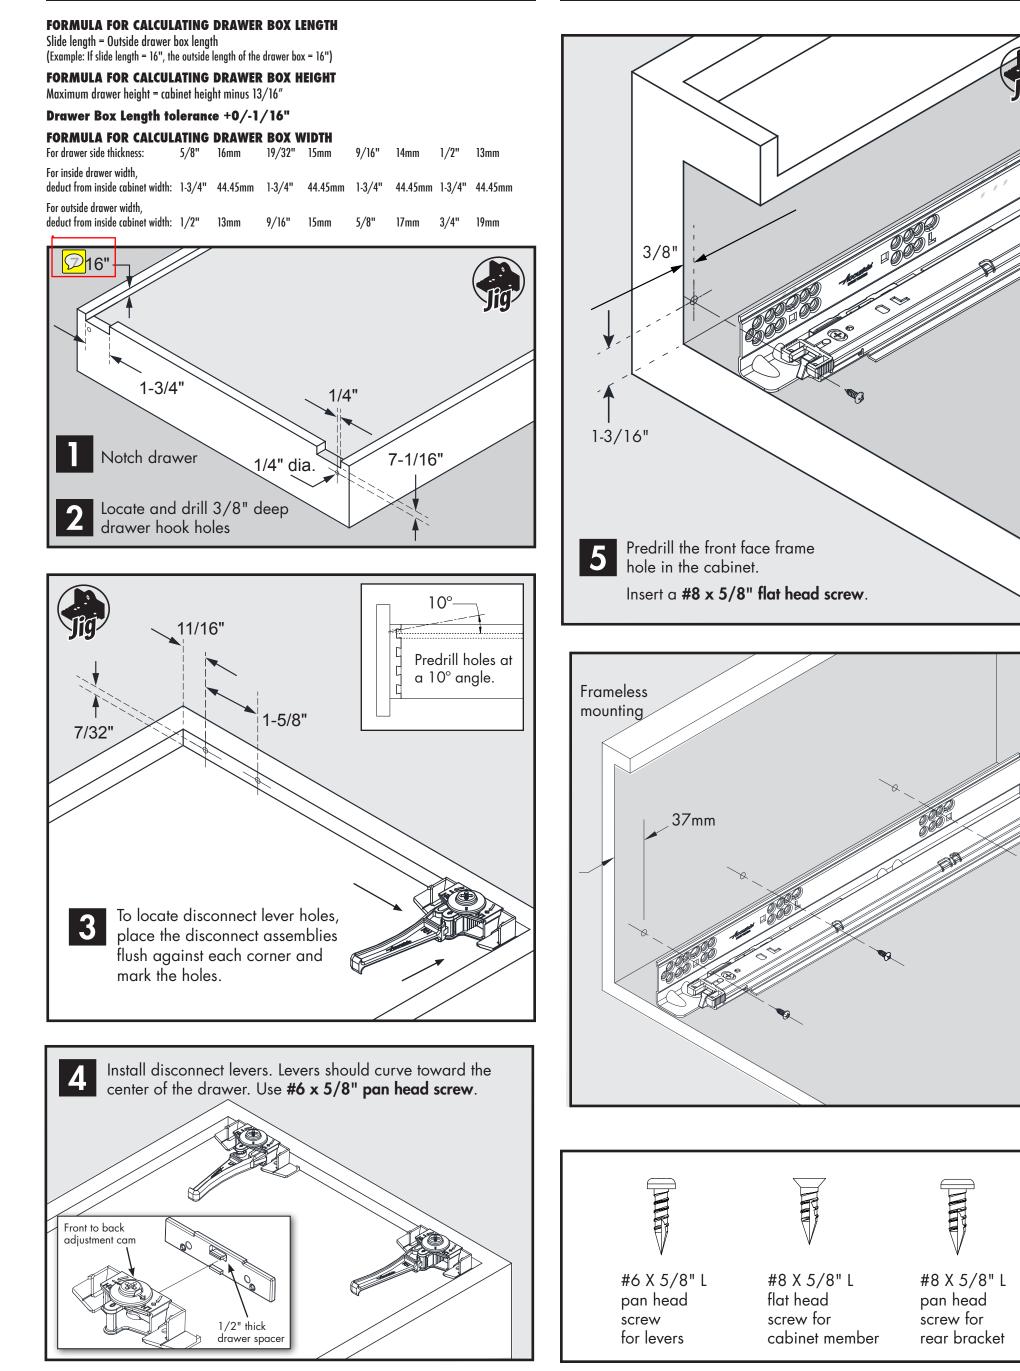

# MODEL 3135EC EASY-CLOSE

**DRAWER PREPARATION** 

ECLIPSE

### CABINET MEMBER



6



PN 4180-0604-XE **Bottom Inset Face Frame Bracket** PN 4180-0605-XE

**Tool Kit** PN 4180-0603-XE

# QUICK START GUIDE

8

### REAR FACE FRAME BRACKET

#### DRAWER INSERTION & ADJUSTMENT





#### **OPTIONAL KITS:**

**Drilling Jig** PN 4180-0568-XE **Slotted Rear Face Frame Bracket** PN 4180-0656-XE

**Bottom Mount Bracket** PN 4180-0569-XE

**Inset Face Frame Bracket** 

**Vertical Mount Disconnect** PN 4180-0747-XE

For more detailed installation information, see product technical sheet.



**NOTE:** Install knobs or pulls after drawer fronts are adjusted to ensure proper alignment.



12311 Shoemaker Avenue • Santa Fe Springs, CA 90670 (562) 903-0200 www.accuride.com