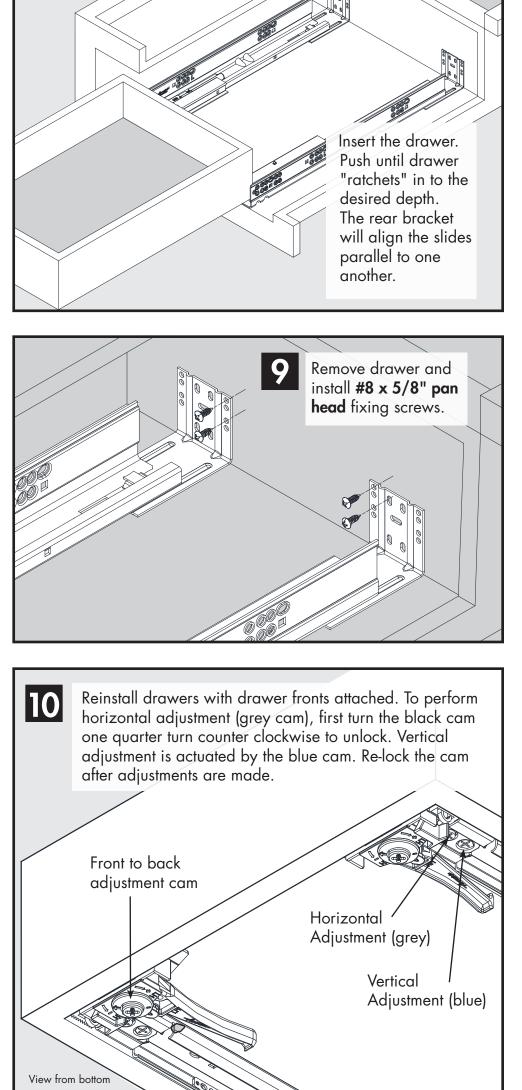

# MODEL 3135EC EASY-CLOSE

**DRAWER PREPARATION** 

ECLIPSE

### CABINET MEMBER



6



PN 4180-0604-XE **Bottom Inset Face Frame Bracket** PN 4180-0605-XE

**Tool Kit** PN 4180-0603-XE

# QUICK START GUIDE

8

### REAR FACE FRAME BRACKET

#### DRAWER INSERTION & ADJUSTMENT





#### **OPTIONAL KITS:**

**Drilling Jig** PN 4180-0568-XE **Slotted Rear Face Frame Bracket** PN 4180-0656-XE

**Bottom Mount Bracket** PN 4180-0569-XE

**Inset Face Frame Bracket** 

**Vertical Mount Disconnect** PN 4180-0747-XE

For more detailed installation information, see product technical sheet.



**NOTE:** Install knobs or pulls after drawer fronts are adjusted to ensure proper alignment.



12311 Shoemaker Avenue • Santa Fe Springs, CA 90670 (562) 903-0200 www.accuride.com