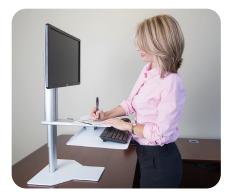

## Sit2Stand Features

- 18" (45.7 cm) of vertical height adjustment to accommodate the majority of individuals heights.
- Small footprint that can slide effortlessly out of the way to free up desk space.
- 27.5" (69.9 cm) keyboard tray allows space for full size keyboard and mouse.
- Slide in / slide out work surface for additional workspace and storage.
- · Convenient rear cable management clips in column and crossbar keep cables organized and out of view.
- Single action quick release adjustment from sitting to standing.
- Locking actuator maintains the unit firmly in position at any height.
- Telescoping upright column promotes a low profile unit in the seated position.
- Durable anodized and powder coated aluminum and steel surfaces (over 95% of components are recyclable).