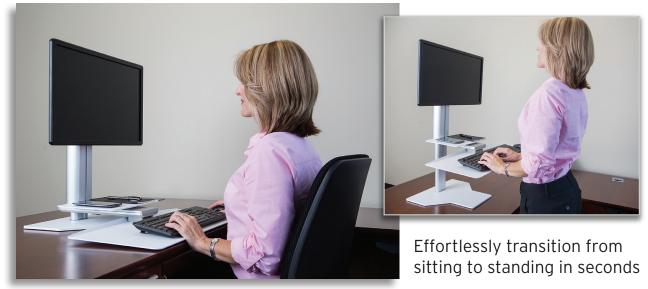

## 500S2S001RXX Sit2Stand Workstation

Convert an existing desk or table into a high-quality and affordable sit to stand workstation and effortlessly go from sitting to standing in seconds. Transform your existing workspace to a healthful environment and immediately benefit from motion and mobility in the work place.

## Sit2Stand Features

- 18" (45.7 cm) of vertical height adjustment to accommodate the majority of individuals heights.
- Small footprint that can slide effortlessly out of the way to free up desk space.
- 27.5" (69.9 cm) keyboard tray allows space for full size keyboard and mouse.
- Slide in / slide out work surface for additional workspace and storage.
- · Convenient rear cable management clips in column and crossbar keep cables organized and out of view.
- Single action quick release adjustment from sitting to standing.
- Locking actuator maintains the unit firmly in position at any height.
- Telescoping upright column promotes a low profile unit in the seated position.
- Durable anodized and powder coated aluminum and steel surfaces (over 95% of components are recyclable).