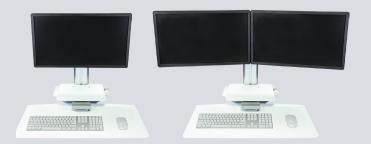

## 500S2S001RXX Sit2Stand Workstation

Convert an existing desk or table into a high-quality and affordable sit to stand workstation and effortlessly go from sitting to standing in seconds. Transform your existing workspace to a healthful environment and immediately benefit from motion and mobility in the work place.

## Sit2Stand Features

- 18" (45.7 cm) of vertical height adjustment to accommodate the majority of individuals heights.
- Small footprint that can slide effortlessly out of the way to free up desk space.
- 27.5" (69.9 cm) keyboard tray allows space for full size keyboard and mouse.
- Slide in / slide out work surface for additional workspace and storage.
- · Convenient rear cable management clips in column and crossbar keep cables organized and out of view.
- Single action quick release adjustment from sitting to standing.
- Locking actuator maintains the unit firmly in position at any height.
- Telescoping upright column promotes a low profile unit in the seated position.
- Durable anodized and powder coated aluminum and steel surfaces (over 95% of components are recyclable).