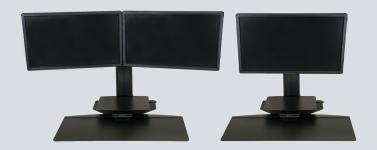

## 500S2S001RXX Sit2Stand Workstation

Convert an existing desk or table into a high-quality and affordable sit to stand workstation and effortlessly go from sitting to standing in seconds. Transform your existing workspace to a healthful environment and immediately benefit from motion and mobility in the work place.

## Sit2Stand Features

- 18" (45.7 cm) of vertical height adjustment to accommodate the majority of individuals heights.
- Small footprint that can slide effortlessly out of the way to free up desk space.
- 27.5" (69.9 cm) keyboard tray allows space for full size keyboard and mouse.
- Slide in / slide out work surface for additional workspace and storage.
- · Convenient rear cable management clips in column and crossbar keep cables organized and out of view.
- Single action quick release adjustment from sitting to standing.
- Locking actuator maintains the unit firmly in position at any height.
- Telescoping upright column promotes a low profile unit in the seated position.
- Durable anodized and powder coated aluminum and steel surfaces (over 95% of components are recyclable).