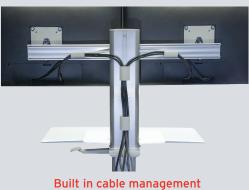

## Sit2Stand Features

- 18" (45.7 cm) of vertical height adjustment to accommodate the majority of individuals heights.
- Small footprint that can slide effortlessly out of the way to free up desk space.
- 27.5" (69.9 cm) keyboard tray allows space for full size keyboard and mouse.
- Slide in / slide out work surface for additional workspace and storage.
- · Convenient rear cable management clips in column and crossbar keep cables organized and out of view.
- Single action quick release adjustment from sitting to standing.
- Locking actuator maintains the unit firmly in position at any height.
- Telescoping upright column promotes a low profile unit in the seated position.
- Durable anodized and powder coated aluminum and steel surfaces (over 95% of components are recyclable).