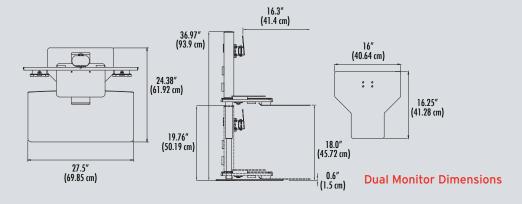

## Sit2Stand Workstation

**Single Monitor Dimensions** 

| Model        | Finish       | Monitor Capacity      | Monitor<br>Width | Vertical<br>Height Adj. | Mounting |
|--------------|--------------|-----------------------|------------------|-------------------------|----------|
| 500S2S001R90 | Black/Black  | Single, 3.5lbs to     | -                | 18"                     | VESA     |
| 500S2S001R30 | Silver/White | 11lbs (1.6kg to 5kg)  | -                |                         | 75mm     |
| 500S2S002R90 | Black/Black  | Dual, 6.5lbs to 21lbs | 24" Monitor      |                         | &        |
| 500S2S002R30 | Silver/White | (3kg to 9.5kg) total  | 23.5" actual     |                         | 100mm    |
|              |              |                       |                  |                         |          |