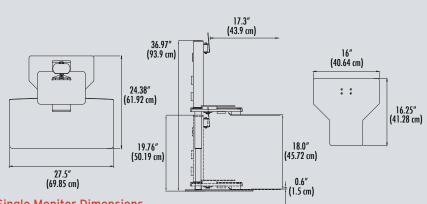

## Sit2Stand Workstation

**Single Monitor Dimensions** 

| Model        | Finish       | Monitor Capacity      | Monitor<br>Width | Vertical<br>Height Adj. | Mounting |
|--------------|--------------|-----------------------|------------------|-------------------------|----------|
| 500S2S001R90 | Black/Black  | Single, 3.5lbs to     | -                | 18"                     | VESA     |
| 500S2S001R30 | Silver/White | 11lbs (1.6kg to 5kg)  | -                |                         | 75mm     |
| 500S2S002R90 | Black/Black  | Dual, 6.5lbs to 21lbs | 24" Monitor      |                         | &        |
| 500S2S002R30 | Silver/White | (3kg to 9.5kg) total  | 23.5" actual     |                         | 100mm    |
|              |              |                       |                  |                         |          |