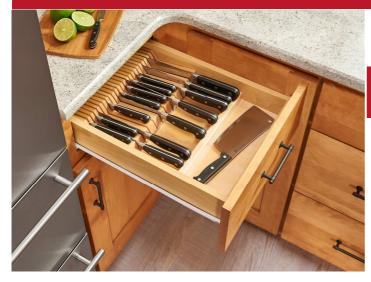

## Wood double knife block Insert 4WDKB1

Trimmable wood knife block insert with 2 rows of storage.

## Description

Keep your knives organised and within reach with this trimmable knife block insert. You can store up to 55 knives of different size. It also offer additional storage space in the front for bigger knives or other utensils. Ready to use, no mounting required, just cut it to size if needed.

## Advantages

• Trimmable to size, you can use it in a wide range of drawers widths from 12 ½" to 18 1/2".

• It can also be used in wider drawers in adding other cutlery or utensils inserts.

- Offers 2 rows of slots and a unique hilt rest that keeps knives straight and provides ample finger space for easy removing.
  Include 55 slots to store multiple size of knives and a separate compartment for cleavers and other utensils.
- Made of maple hardwood