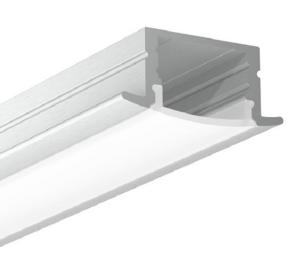

## 5/8" RECESSED

## A COMPACT RECESSED PROFILE ALLOWING YOU TO MAKE THE LED SOURCE INVISIBLE.

The edges on each side of this extrusion allow recessed installation giving it style with a discreet and neat appearance.

- Richelieu's new aluminum RECESSED profile solution fits tape light and tape light rolls (sold separately)
- · Designed for installation under cabinets or within furniture
- Customize your lengths as needed profiles can be cut easily with a miter saw
- · Slim design
- · Includes the opal lens that gives a uniform look with no dot effect
- · cRUus certified
- The opal lens offers 65% translucency with 100% diffusion

## **PERFECT FOR:**

- Countertop lighting
- Display lighting
- Interior closet
- Hotel accent lighting
- Under shelf
- Cove lighting

| No.      | Description               | Dimensions (H x L)        | Finish          |
|----------|---------------------------|---------------------------|-----------------|
| 30145350 | Recessed aluminum profile | 5/8" x 8' (16 mm x 2.4 m) | Aluminum, White |