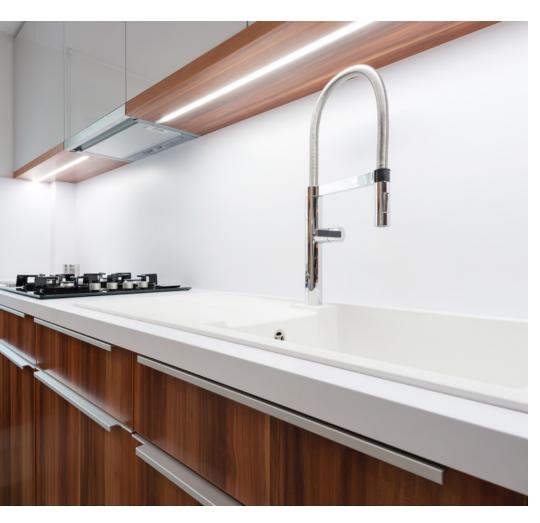

## A COMPACT RECESSED PROFILE ALLOWING YOU TO MAKE THE LED SOURCE INVISIBLE.

The edges on each side of this extrusion allow recessed installation giving it style with a discreet and neat appearance.

- Richelieu's new aluminum RECESSED profile solution fits tape light and tape light rolls (sold separately)
- · Designed for installation under cabinets or within furniture
- Customize your lengths as needed profiles can be cut easily with a miter saw
- · Slim design
- · Includes the opal lens that gives a uniform look with no dot effect
- · cRUus certified
- The opal lens offers 65% translucency with 100% diffusion

## **PERFECT FOR:**

- Countertop lighting
- Display lighting
- Interior closet
- Hotel accent lighting
- Under shelf
- Cove lighting

| No.      | Description               | Dimensions (H x L)        | Finish          |
|----------|---------------------------|---------------------------|-----------------|
| 30145350 | Recessed aluminum profile | 5/8" x 8' (16 mm x 2.4 m) | Aluminum, White |