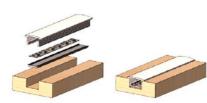

## A COMPACT RECESSED PROFILE ALLOWING YOU TO MAKE THE LED SOURCE INVISIBLE.

The edges on each side of this extrusion allow recessed installation giving it style with a discreet and neat appearance.

- Richelieu's new aluminum RECESSED profile solution fits tape light and tape light rolls (sold separately)
- · Designed for installation under cabinets or within furniture
- Customize your lengths as needed profiles can be cut easily with a miter saw
- · Slim design
- · Includes the opal lens that gives a uniform look with no dot effect
- · cRUus certified
- The opal lens offers 65% translucency with 100% diffusion