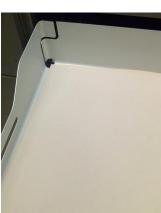

6115211007 | Clay anti-slip mat       | 1100mm x 600mm (43 5/16" x 23 5/8") |
| F    | 6115211060 | Brown anti-slip mat      | 1100mm x 600mm (43 5/16" x 23 5/8") |
| G    | 6115211117 | Green sage anti-slip mat | 1100mm x 600mm (43 5/16" x 23 5/8") |
| Н    | 6115211070 | Jade blue anti-slip mat  | 1100mm x 600mm (43 5/16" x 23 5/8") |
| 1    | 6115211364 | Plum anti-slip mat       | 1100mm x 600mm (43 5/16" x 23 5/8") |



# Anthracite and Black carpets are also available on a roll

**811508906** 508X30M ANTHR. **811522906** 522X30M ANTHR. **811508900** 508X30M BLACK **811522900** 522X30M BLACK



# Anti-Slip "Deco" Drawer Mat

# **Application ideas:**

# "Deco" carpets and drawers:



Legrabox and anthracite



Wood drawer and taupe

# "Deco" and "Cavare" mats



Cavare and anthracite



Cavare and taupe

# "Deco" anti-slip and Straightline



Straightline Walnut and Birch with grey carpet