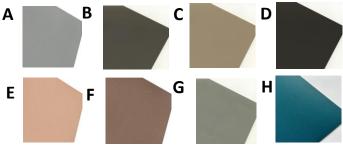

A multitude of combinations!

| Réf. | # Product  | Description              | Dimensions (W x D)                  |
|------|------------|--------------------------|-------------------------------------|
| Α    | 6115211100 | Grey anti-slip mat       | 1100mm x 600mm (43 5/16" x 23 5/8") |
| В*   | 6115212906 | Anthracite anti-slip mat | 1100mm x 600mm (43 5/16" x 23 5/8") |
| С    | 6115202040 | Taupe anti-slip mat      | 1100mm x 600mm (43 5/16" x 23 5/8") |
| D*   | 6115217090 | Black anti-slip mat      | 1100mm x 600mm (43 5/16" x 23 5/8") |
| E    | 6115211007 | Clay anti-slip mat       | 1100mm x 600mm (43 5/16" x 23 5/8") |
| F    | 6115211060 | Brown anti-slip mat      | 1100mm x 600mm (43 5/16" x 23 5/8") |
| G    | 6115211117 | Green sage anti-slip mat | 1100mm x 600mm (43 5/16" x 23 5/8") |
| Н    | 6115211070 | Jade blue anti-slip mat  | 1100mm x 600mm (43 5/16" x 23 5/8") |
| 1    | 6115211364 | Plum anti-slip mat       | 1100mm x 600mm (43 5/16" x 23 5/8") |