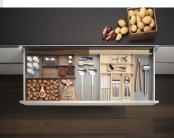

### Function and elegance!

These anti-slip mats, while fulfilling their technical functions (anti-slip and protection), make it easy to personalize kitchen or wardrobe drawers. The ideal complement to our *Straightline* range of drawer dividers.