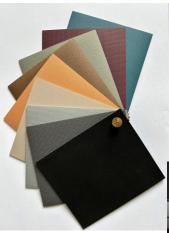

# Non-slip mats in 9 trendy finishes

# **Advantages**

- Available in 9 trendy finishes: clay, brown, sage, black, taupe, gray, anthracite, jade blue and plum.
- Dimensions are 600 x 1100mm (23 5/8" x 43 5/16").
- Easily recut to customer dimensions.
- Non-slip surface prevents products from shifting inside drawers.
- · Protects bottom of drawer.
- Ideal complement to kitchen dividers, wardrobe inserts
- Anthracite carpet blends perfectly with Legrabox Gris Orion.