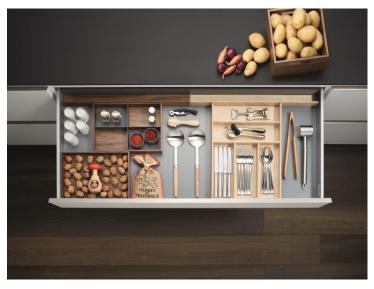

# **Application**

- Drawers in kitchen, closet, living room applications.
- Could also be used to give an elegant look to shelves and add protection at the same time.

### Function and elegance!

These anti-slip mats, while fulfilling their technical functions (anti-slip and protection), make it easy to personalize kitchen or wardrobe drawers. The ideal complement to our *Straightline* range of drawer dividers.