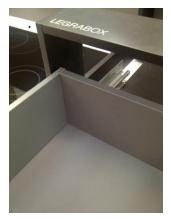

5/8") |
| D*   | 6115217090 | Black anti-slip mat      | 1100mm x 600mm (43 5/16" x 23 5/8") |
| E    | 6115211007 | Clay anti-slip mat       | 1100mm x 600mm (43 5/16" x 23 5/8") |
| F    | 6115211060 | Brown anti-slip mat      | 1100mm x 600mm (43 5/16" x 23 5/8") |
| G    | 6115211117 | Green sage anti-slip mat | 1100mm x 600mm (43 5/16" x 23 5/8") |
| Н    | 6115211070 | Jade blue anti-slip mat  | 1100mm x 600mm (43 5/16" x 23 5/8") |
| 1    | 6115211364 | Plum anti-slip mat       | 1100mm x 600mm (43 5/16" x 23 5/8") |



# Anthracite and Black carpets are also available on a roll

**811508906** 508X30M ANTHR. **811522906** 522X30M ANTHR. **811508900** 508X30M BLACK **811522900** 522X30M BLACK



# Anti-Slip "Deco" Drawer Mat

# **Application ideas:**

# "Deco" carpets and drawers:



Legrabox and anthracite



Wood drawer and taupe

# "Deco" and "Cavare" mats



Cavare and anthracite



Cavare and taupe

# "Deco" anti-slip and Straightline



Straightline Walnut and Birch with grey carpet