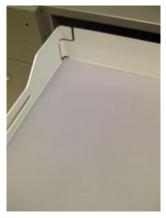

6" x 23 5/8") |
| E    | 6115211007 | Clay anti-slip mat       | 1100mm x 600mm (43 5/16" x 23 5/8") |
| F    | 6115211060 | Brown anti-slip mat      | 1100mm x 600mm (43 5/16" x 23 5/8") |
| G    | 6115211117 | Green sage anti-slip mat | 1100mm x 600mm (43 5/16" x 23 5/8") |
| Н    | 6115211070 | Jade blue anti-slip mat  | 1100mm x 600mm (43 5/16" x 23 5/8") |
| 1    | 6115211364 | Plum anti-slip mat       | 1100mm x 600mm (43 5/16" x 23 5/8") |



# Anthracite and Black carpets are also available on a roll

**811508906** 508X30M ANTHR. **811522906** 522X30M ANTHR. **811508900** 508X30M BLACK **811522900** 522X30M BLACK



# Anti-Slip "Deco" Drawer Mat

# **Application ideas:**

# "Deco" carpets and drawers:



Legrabox and anthracite



Wood drawer and taupe

# "Deco" and "Cavare" mats



Cavare and anthracite



Cavare and taupe

# "Deco" anti-slip and Straightline



Straightline Walnut and Birch with grey carpet