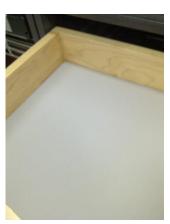

0 | Black anti-slip mat      | 1100mm x 600mm (43 5/16" x 23 5/8") |
| E    | 6115211007 | Clay anti-slip mat       | 1100mm x 600mm (43 5/16" x 23 5/8") |
| F    | 6115211060 | Brown anti-slip mat      | 1100mm x 600mm (43 5/16" x 23 5/8") |
| G    | 6115211117 | Green sage anti-slip mat | 1100mm x 600mm (43 5/16" x 23 5/8") |
| Н    | 6115211070 | Jade blue anti-slip mat  | 1100mm x 600mm (43 5/16" x 23 5/8") |
| 1    | 6115211364 | Plum anti-slip mat       | 1100mm x 600mm (43 5/16" x 23 5/8") |



# Anthracite and Black carpets are also available on a roll

**811508906** 508X30M ANTHR. **811522906** 522X30M ANTHR. **811508900** 508X30M BLACK **811522900** 522X30M BLACK



# Anti-Slip "Deco" Drawer Mat

# **Application ideas:**

# "Deco" carpets and drawers:



Legrabox and anthracite



Wood drawer and taupe

# "Deco" and "Cavare" mats



Cavare and anthracite



Cavare and taupe

# "Deco" anti-slip and Straightline



Straightline Walnut and Birch with grey carpet