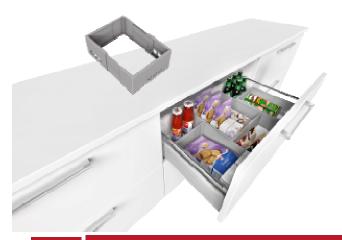

#### **UNIVERSAL DRAWER ORGANISER FRAME**

Versatile helper to organize the space in your drawers. The possibility to adjust the frame in depth and width and the optimal height of the container allow for rational organization of your drawer space. The 120mm high side walls can hold unshapely packs, as well as hinder the tipping over and moving of bulky goods and tall items. The combination of several frames, depending on the width of your drawers ensures perfect order in your kitchen and easy access to your items.

# **Application**

• Ideal for deep drawers