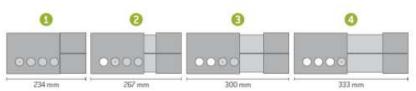

### **Advantages**

- Compact flat pack delivery
- Versatile space organizer creating compartments and sections, looking after taller items
- 4 width and depth adjustments (234mm, 267mm, 300mm and 333mm) which allows personalized storage
- Rubber feet in each corner keeps the divider well in place
- Assembled in moments
- Extremely easy to clean, even in the dishwasher
- German design and 10 year guarantee

## Up to 4 different width and depth possible