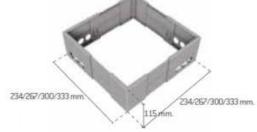

### **Advantages**

- Compact flat pack delivery
- Versatile space organizer creating compartments and sections, looking after taller items
- 4 width and depth adjustments (234mm, 267mm, 300mm and 333mm) which allows personalized storage
- Rubber feet in each corner keeps the divider well in place
- Assembled in moments
- Extremely easy to clean, even in the dishwasher
- German design and 10 year guarantee

| No.       | Description                  | Internal dimensions required W x D x H                                             |
|-----------|------------------------------|------------------------------------------------------------------------------------|
| 216090100 | ADJUST.DRAWER ORGANIZER GREY | 235mm to 335mm x 235mm to 335mm x 125mm (9 ¼" to 13 3/16" x 9 ¼" to 13 3/16" x 5") |