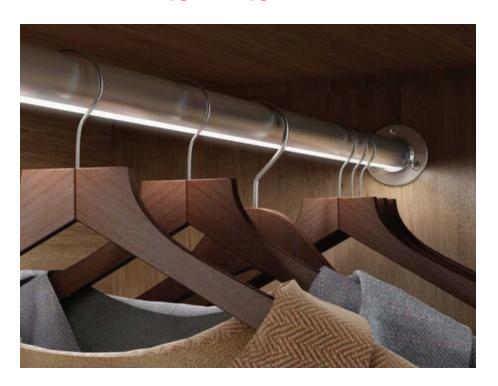

## ILLUMINATES CLOSET INTERIORS

#### ALUMINUM CLOSET ROD WITH WIDE ANGLE OPAL LENS LIGHTS UP CLOSET INTERIORS USING LED TAPE LIGHTS (SOLD SEPARATELY).

- Included opal lens was specifically developed to create a ghost effect lighting; soft and clean with no dot effect
- · Can be cut to size within minutes
- · Fast and easy installation
- Free span for up to 48" & run up to 96" with center supports
- Product was designed to work with current Richelieu mounting hardware solutions