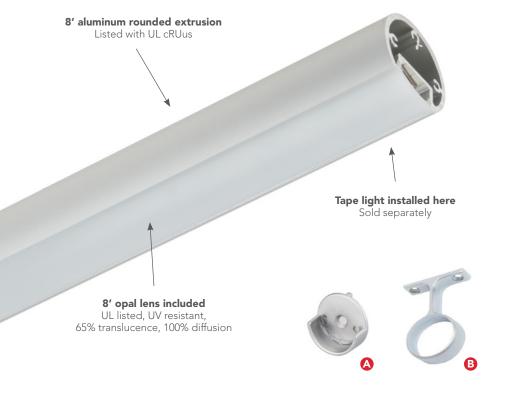

#### ALUMINUM CLOSET ROD WITH WIDE ANGLE OPAL LENS LIGHTS UP CLOSET INTERIORS USING LED TAPE LIGHTS (SOLD SEPARATELY).

- Included opal lens was specifically developed to create a ghost effect lighting; soft and clean with no dot effect
- · Can be cut to size within minutes
- · Fast and easy installation
- Free span for up to 48" & run up to 96" with center supports
- Product was designed to work with current Richelieu mounting hardware solutions

### CLOSET ROD SYSTEM FOR COMMERCIAL AND RESIDENTIAL USE

| No.      | Description           |
|----------|-----------------------|
| 30147850 | 8' closet rod profile |

LED tape light sold separately; there are many options to choose from. Please visit the lighting section at Richelieu.com.

#### Richelieu Mounting Hardware

|  |   | No.        | Mounting | Туре   |
|--|---|------------|----------|--------|
|  | Δ | 2215601184 | Central  | Closed |
|  | 3 | 2215603184 | Dowel    | Open   |

**CANADA** Tel.: 1 800 361-6000 Fax: 1 800 363-0193