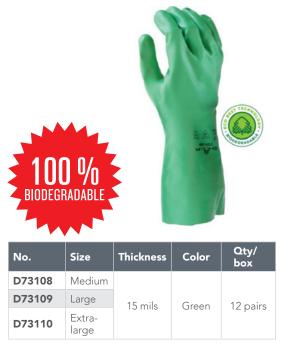

# CHEMICAL-RESISTANT BIODEGRADABLE NITRILE GLOVES

## CHEMICAL-RESISTANT

- Provides the best tactile precision and very high protection against solvents and acids.
- Tactile precision, excellent for handling small parts
- Suitable for use in wet, greasy and oily environments
- Flock-lined with non-reinforced cotton
- Rough-textured finish on fingers and palm
- Engineered with Eco Best Technology® (EBT)

#### Recommended for :

- $\cdot$  Chemical products
- · Painting/finishing
- $\cdot$  Maintainance work

**CANADA** Tel.: 1 800 361-6000 Fax: 1 800 363-0193 **UNITED STATES** Tel.: 1 800 619-5446 Fax: 1 800 876-7454