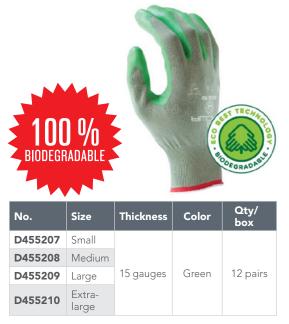

# **WORK GLOVES**

## BIODEGRADABLE MULTI-PURPOSE KNIT NITRILE GLOVES

#### **ABRASION-RESISTANT**

A flexible robust glove providing great dexterity and good resistance to abrasion

- Protects hands against oils, hydrocarbons, dirt, grease and abrasion
- · Seamless and breathable for optimum comfort
- Ergonomic design replicates the natural shape of the human hand, thus reducing fatigue and increasing comfort
- Engineered with Eco Best Technology® (EBT)

#### Recommended for :

- · General workshop
- · Maintainance work
- Logistics
- · Construction
- · Mechanic