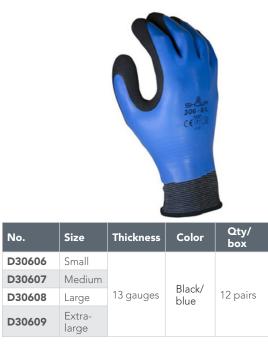

## DUAL LATEX BREATHABLE GLOVES

## PROTECTS FROM THE COLD

Everyday protection and performance for a versatile range of outdoor activities and various climate conditions.

- Flexible construction enables high-performance dexterity
- Protects against the cold, liquids, dirt and general handling hazards
- Seamless aerated latex foam coating reduces perspiration for maximum comfort
- · Anatomical hand shape design helps prevent hand fatigue
- · No skin irritation

#### Recommended for :

- · General workshop
- · Maintainance work
- · Logistics
- · Construction
- · Mechanic

\* Also sold per pair

**CANADA** Tel.: 1 800 361-6000 Fax: 1 800 363-0193

UNITED STATES Tel.: 1 800 619-5446 Fax: 1 800 876-7454