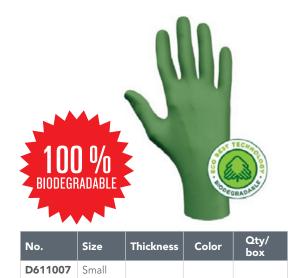

D611008

D611009

D611010

Medium

Large Extra-

large

# **WORK GLOVES**

100

Green

4 mils

## BIODEGRADABLE DISPOSABLE NITRILE GLOVES

### MULTI-PURPOSE AND DISPOSABLE

Delivers unmatched comfort, dexterity and performance across a range of applications.

- · High-dexterity
- · Rolled cuff
- · Second-skin feel
- · Powder-free
- · Zero natural rubber latex proteins
- $\cdot$  Decreased risk of allergies
- Engineered with Eco Best Technology® (EBT)

#### Recommended for :

- · Painting/finishing
- · Maintainance work
- $\cdot$  Chemical products
- · Mechanical