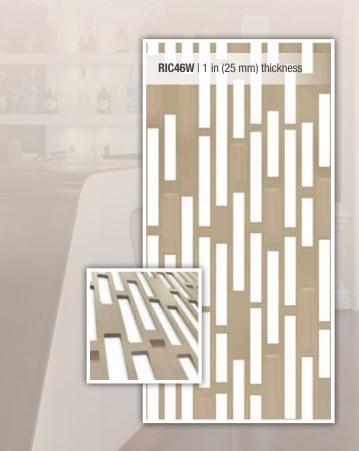

#### Features:

- Available in 48 x 96 in (1.219 x 2.438 m)\*
- Model thickness are 1 in (25 mm)
- Made of superior plus MDF
- White melamine-covered back insures great stability
- Modern designs
- Sequential pattern extends the motifs indefinitely
- Also available on special order:
  - Thermoplastic-covered panel (except RIC40W, RIC42W, RIC46W and RIC47W)
  - Fire retardant panel

## **FormArt Collection**

Create a **unique** and **elegant** atmosphere with simple geometric shapes. **Interior commercial or residential applications:** Decorative elements, walls, room dividers and much more!