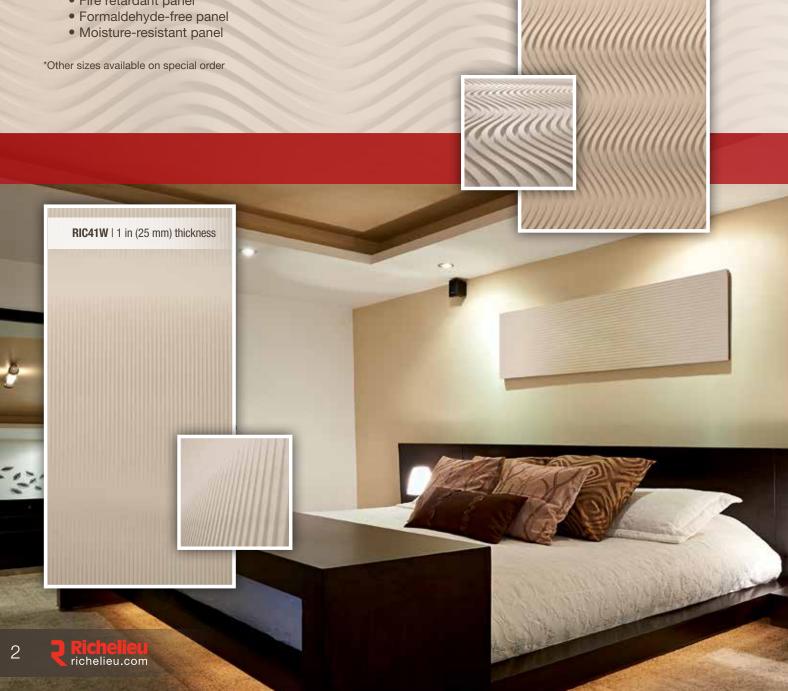

### **FormArt Collection**

The *FormArt Collection* decorative panels are made from raw MDF panels carved with decorative, sequential patterns that create a continuous design.

THE PROPERTY OF THE PARTY OF TH

RIC40W | 1 in (25 mm) thickness

Panels are sold unfinished.

#### Features:

- Available in 48 x 96 in (1.219 x 2.438 m)\*
- Model thickness are 1 in (25 mm)
- Made of superior plus MDF
- White melamine-covered back insures great stability
- Modern designs
- Sequential pattern extends the motifs indefinitely
- Also available on special order:
  - Thermoplastic-covered panel (except RIC40W, RIC42W, RIC46W and RIC47W)
  - Fire retardant panel