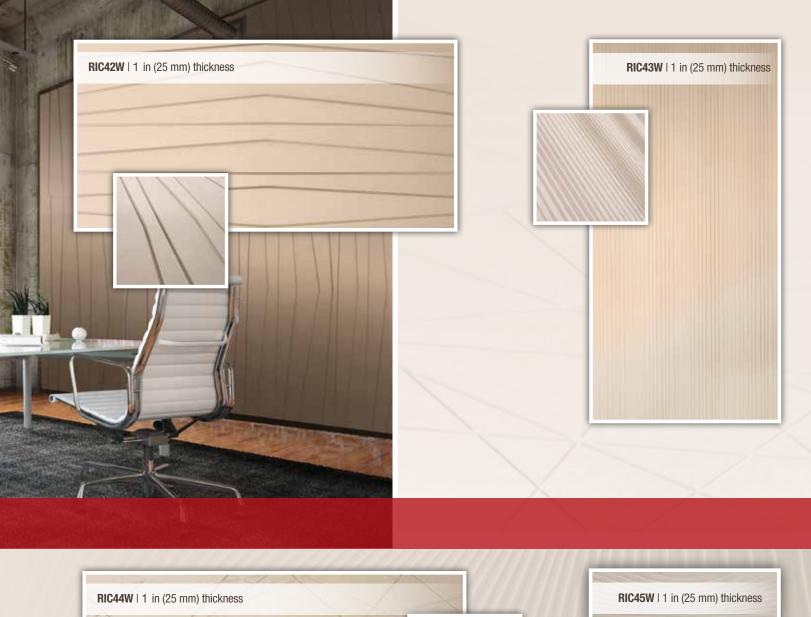

#### Features:

- Available in 48 x 96 in (1.219 x 2.438 m)\*
- Model thickness are 1 in (25 mm)
- Made of superior plus MDF
- White melamine-covered back insures great stability
- Modern designs
- Sequential pattern extends the motifs indefinitely
- Also available on special order:
  - Thermoplastic-covered panel (except RIC40W, RIC42W, RIC46W and RIC47W)
  - Fire retardant panel