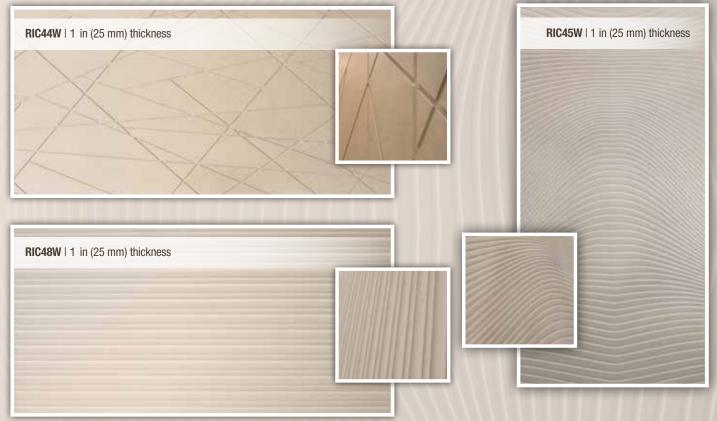

RIC40W | 1 in (25 mm) thickness

Panels are sold unfinished.

#### Features:

- Available in 48 x 96 in (1.219 x 2.438 m)\*
- Model thickness are 1 in (25 mm)
- Made of superior plus MDF
- White melamine-covered back insures great stability
- Modern designs
- Sequential pattern extends the motifs indefinitely
- Also available on special order:
  - Thermoplastic-covered panel (except RIC40W, RIC42W, RIC46W and RIC47W)
  - Fire retardant panel