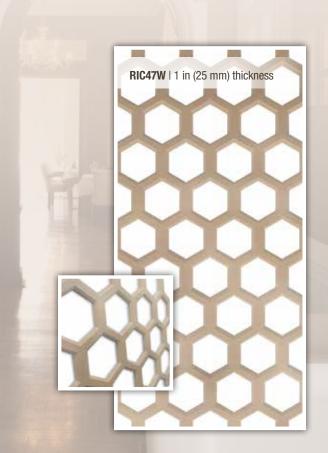

#### Features:

- Available in 48 x 96 in (1.219 x 2.438 m)\*
- Model thickness are 1 in (25 mm)
- Made of superior plus MDF
- White melamine-covered back insures great stability
- Modern designs
- Sequential pattern extends the motifs indefinitely
- Also available on special order:
  - Thermoplastic-covered panel (except RIC40W, RIC42W, RIC46W and RIC47W)
  - Fire retardant panel

## **FormArt Collection**

Create a **unique** and **elegant** atmosphere with simple geometric shapes. **Interior commercial or residential applications:** Decorative elements, walls, room dividers and much more!