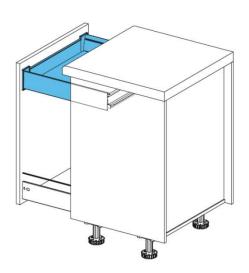

## **Inner Drawer latch**

This drawer latch locks the inner top drawer when you open the door. A simple touch on the top of the latch releases the top drawer to give access to the bottom one.