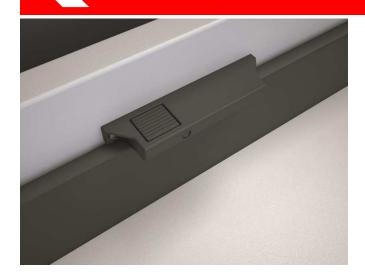

## **Inner Drawer latch**

This drawer latch locks the inner top drawer when you open the door. A simple touch on the top of the latch releases the top drawer to give access to the bottom one.

## **Advantages**

- Easy assembly (only 2 screws)
- Adaptable to all existing inner drawer systems having a front panel from 10 to 19mm thickness. (vs 10 to 16mm for the old version 502595100).
- Torsion resistant
- Low profile design allows to adapt to all standard drawer systems
- Trendy Orion grey color