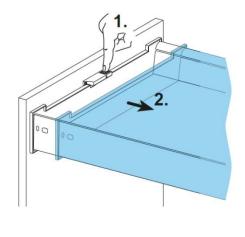

## **Inner Drawer latch**

This drawer latch locks the inner top drawer when you open the door. A simple touch on the top of the latch releases the top drawer to give access to the bottom one.

## **Advantages**

- Easy assembly (only 2 screws)
- Adaptable to all existing inner drawer systems having a front panel from 10 to 19mm thickness. (vs 10 to 16mm for the old version 502595100).
- Torsion resistant
- Low profile design allows to adapt to all standard drawer systems
- Trendy Orion grey color