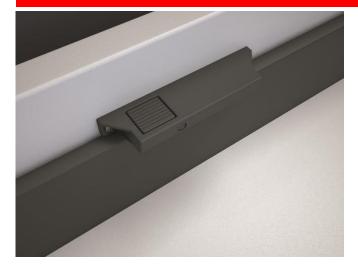

## **Inner Drawer latch**

**Richelieu** 

This drawer latch locks the inner top drawer when you open the door. A simple touch on the top of the latch releases the top drawer to give access to the bottom one.