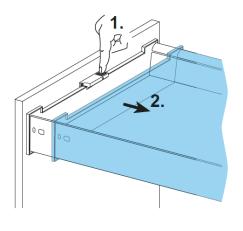

## **Inner Drawer latch**

**Richelieu** 

This drawer latch locks the inner top drawer when you open the door. A simple touch on the top of the latch releases the top drawer to give access to the bottom one.

## Advantages

- Easy assembly (only 2 screws)
- Adaptable to all existing inner drawer systems having a front panel up to 19mm thickness.
- Torsion resistant
- Low profile design allows to adapt to all standard drawer systems
- Trendy dark grey color