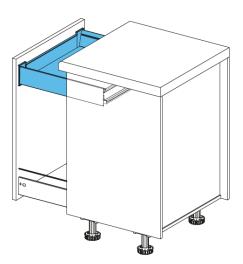

## **Inner Drawer latch**

**Richelieu** 

This drawer latch locks the inner top drawer when you open the door. A simple touch on the top of the latch releases the top drawer to give access to the bottom one.