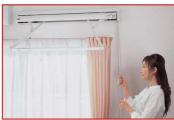

#### **Advantages**

- Simple to install (screw on to the wall)
- Pole can be pulled down to desired height for use, and can be stored when not needed.
- Maximum 8kg (18lb) of clothes or laundry can be hung at one time (approx. 26 sleeved shirts)
- No need to bring and store large cumbersome laundry drying racks.
- Made of ABS and steel.
- Comes in white.
- Pole can be extended on both sides in the width.