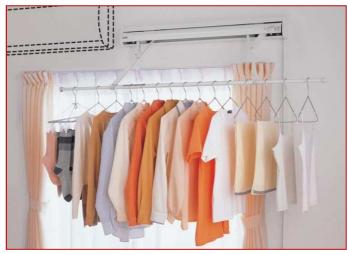

## **Description**

This wall mounted clothes drying rack system is the ideal solution, when it comes top optimize space in a small laundry room, bathroom, or even in the kitchen in smaller apartments. Easy to install. Pull out the pole and create an instant indoor drying room. Once closed, the rack takes really a minimum of space.

#### **Advantages**

- Simple to install (screw on to the wall)
- Pole can be pulled down to desired height for use, and can be stored when not needed.
- Maximum 8kg (18lb) of clothes or laundry can be hung at one time (approx. 26 sleeved shirts)
- No need to bring and store large cumbersome laundry drying racks.
- Made of ABS and steel.
- Comes in white.
- Pole can be extended on both sides in the width.