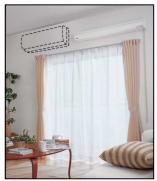

## **Description**

This wall mounted clothes drying rack system is the ideal solution, when it comes top optimize space in a small laundry room, bathroom, or even in the kitchen in smaller apartments. Easy to install. Pull out the pole and create an instant indoor drying room. Once closed, the rack takes really a minimum of space.

### **Great space saving solution!**