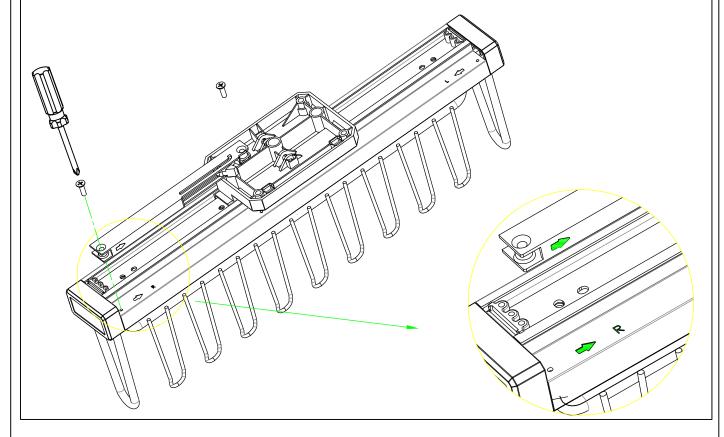

## 1 Installation of damper

If you want to install it on the left, please fix the damper to the side mark L, and the direction of the arrow must be the same for both the damper and the tie rack.

If you want to install it on the right, please fix the damper to the side mark R, and the direction of the arrow must be the same for both the damper and the tie rack.

Note: Please pay attention when tighten the screw to avoid damage on the damper.