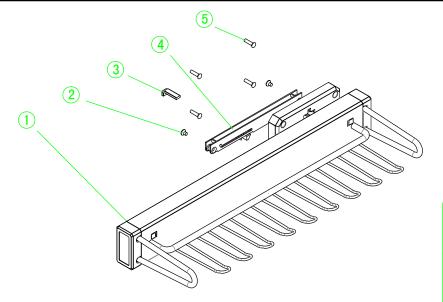

## WS4310S Installation Instruction

| NO. | Parts                        | Qty |
|-----|------------------------------|-----|
| 1   | Tie rack                     | 1   |
| 2   | M4*14 countersunk screws     | 2   |
| 3   | Steel hook                   | 1   |
| 4   | Damper                       | 1   |
| 5   | M4*14 pan head wooden screws | 4   |

## Tie rack installation