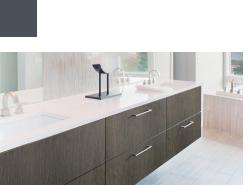

### **Designed To Create Stunning Interiors**

Panels | Edgebanding | Custom Doors

#### **Textured | Thermo Structured**

A leader in modern texture/design, shrinking the gap between what's natural and engineered. As well, their panels have craft paper underlays and are pressed at high pressure for a finish with a comparable scratch resistance to a vertical grade high pressure laminate. This collection is stocked in 4 Abstract Patterns and 10 Wood Grains.

#### Panels 48"x108"x 18 mm

- Particle Board Core
- Both panel sides have decorative paper (TFL)
- Textured Melamine (Faces have texture)