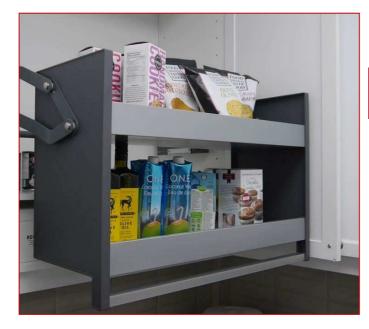

## Soft down Cabinet System Upper cabinet solution

## Innovative storage solution for upper kitchen cabinets

## **Applications**

- Ideal for 600mm and 900mm wide, upper kitchen cabinets.
- Great storage solution for dry food, cereals, plastic items...

## **Advantages**

- Maximizes space and creates easy accessibility (2 shelves system).
- Cycle test: 40 000 times
- Load capacity: 16 kg (36lb)
- 3 adjustment settings for the pull down force.
- Made of solid material: steel, aluminum, ABS
- Light and dark grey color : can be harmonized with any type of cabinet style and answers to the new trendy colors request.
- Disappears completely inside the cabinet once stored.
- Ergonomic handle
- No.
  Description
  Inst. dim. required (W x D x H)