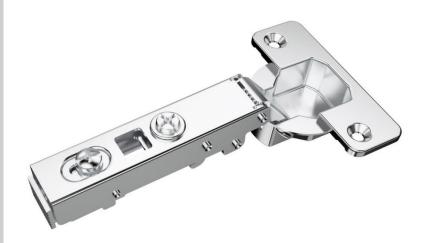

# STAINLESS STEEL RCS HINGES

## RUST RESISTANT

### 304 stainless steel RCS hinges

105° hinges Soft close

| No.            | Description                          |
|----------------|--------------------------------------|
| RCS36050040170 | Full overlay - screw on – soft close |
| RCS36050048170 | Full overlay - dowel – soft close    |