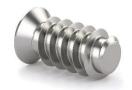

# STAINLESS STEEL **SCREWS**

#### 304 stainless steel truss head, wood screw #6 x 5/8

- Truss head screw with quadrex drive
- Coarse thread

| No.        | Description       |
|------------|-------------------|
| TQC2S658   | Bulk 15 000 units |
| TQC2S658M1 | Box of 1000 units |