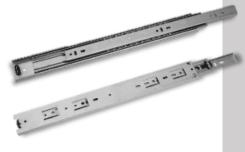

### RUST RESISTANT

Standard slides kg 44 kg weight capacity

With soft-close mechanism 35 kg weight capacity

| No.       | Description |
|-----------|-------------|
| 304170400 | 400 mm      |
| 304170450 | 450 mm      |
| 304170500 | 500 mm      |
| 304170550 | 550 mm      |

| No.         | Description |
|-------------|-------------|
| 304SC170400 | 400 mm S/C  |
| 304SC170450 | 450 mm S/C  |
| 304SC170500 | 500 mm S/C  |
| 304SC170550 | 550 mm S/C  |

Made of 304 stainless steel, the Richelieu ballbearing slides retain their appearance and functionality in the most difficult conditions. These slides are perfectly suited for outdoor projects and areas exposed to humidity, such as kitchens and garages.

- ✓ Full extension
- ✓ Made of 304 Stainless steel
- ✓ 100 % of the slide components are made of corrosion resistant materials
- ✓ Tested 300 hours salt spray
- ✓ KCMA certification

CANADA Tel.: 1 800 361-6000 Fax: 1 800 363-0193