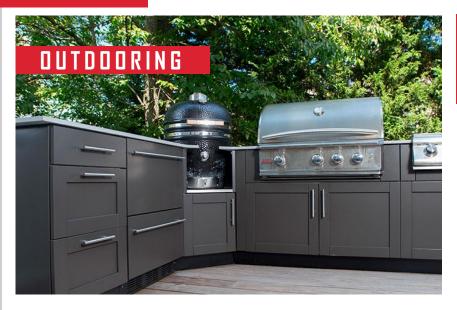

# **NEW LINE OF STAINLESS** STEEL BALLBEARING SLIDE



### RUST RESISTANT



Standard slides kg 44 kg weight capacity



With soft-close mechanism 35 kg weight capacity

| No.       | Description |
|-----------|-------------|
| 304170400 | 400 mm      |
| 304170450 | 450 mm      |
| 304170500 | 500 mm      |
| 304170550 | 550 mm      |

| No.         | Description |
|-------------|-------------|
| 304SC170400 | 400 mm S/C  |
| 304SC170450 | 450 mm S/C  |
| 304SC170500 | 500 mm S/C  |
| 304SC170550 | 550 mm S/C  |



Made of 304 stainless steel, the Richelieu ballbearing slides retain their appearance and functionality in the most difficult conditions. These slides are perfectly suited for outdoor projects and areas exposed to humidity, such as kitchens and garages.

- ✓ Full extension
- ✓ Made of 304 Stainless steel
- ✓ 100 % of the slide co