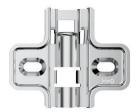

# STAINLESS STEEL RCS HINGES

### 304 stainless steel RCS hinges

105° hinges Soft close

| No.            | Description                          |
|----------------|--------------------------------------|
| RCS36050040170 | Full overlay - screw on – soft close |
| RCS36050048170 | Full overlay - dowel – soft close    |

### 304 stainless steel screw on mounting plate

| No.         | Description |
|-------------|-------------|
| RCS00100170 | Plates 0 mm |
| RCS00120170 | Plates 2 mm |