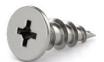

### 304 stainless steel, flat head, wood screw #6 x 5/8

- Flat head screw with quadrex drive
- Coarse thread

| No.        | Description       |
|------------|-------------------|
| FQC2S658   | Bulk 15 000 units |
| FQC2S658M1 | Box of 1000 units |