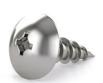

#### 304 stainless steel truss head, wood screw #6 x 5/8

- Truss head screw with quadrex drive
- Coarse thread

| No.        | Description       |
|------------|-------------------|
| TQC2S658   | Bulk 15 000 units |
| TQC2S658M1 | Box of 1000 units |