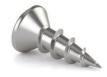

# STAINLESS STEEL **SCREWS**

### 304 stainless steel, flat head, wood screw #6 x 5/8

- Flat head screw with quadrex drive
- Coarse thread

| No.        | Description       |
|------------|-------------------|
| FQC2S658   | Bulk 15 000 units |
| FQC2S658M1 | Box of 1000 units |