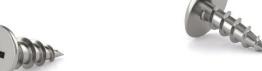

# STAINLESS STEEL **SCREWS**

#### 304 stainless steel flat head euro screw M6 x 11.5 mm

Quadrex drive

| No.             | Description       |
|-----------------|-------------------|
| FQ2ESSM6115PR   | Bulk 16 000 units |
| FQ2ESSM6115PRM1 | Box of 1000 units |