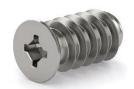

# STAINLESS STEEL **SCREWS**

#### 304 stainless steel flat head euro screw M6 x 11.5 mm

Quadrex drive

| No.             | Description       |
|-----------------|-------------------|
| FQ2ESSM6115PR   | Bulk 16 000 units |
| FQ2ESSM6115PRM1 | Box of 1000 units |