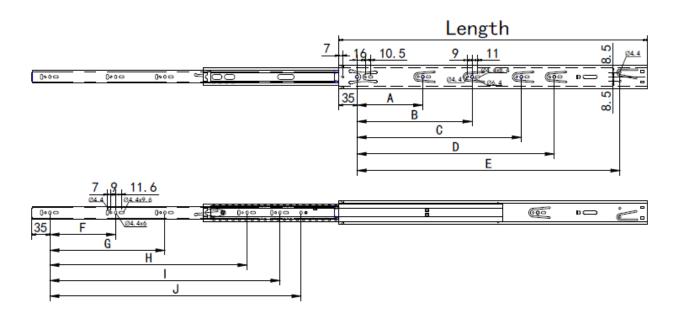

### **SELF-CLOSING**

| Item #    | Length | А   | В   | С   | D   | E | F   | G   | Н   | I | J   |
|-----------|--------|-----|-----|-----|-----|---|-----|-----|-----|---|-----|
| 304170400 | 400    | 128 | 224 | 320 | _   | _ | 128 | _   | _   | - | 342 |
| 304170450 | 450    | 128 | 224 | 352 | _   | _ | 128 | 320 | _   | - | 392 |
| 304170500 | 500    | 128 | 224 | 352 | 416 | ı | 128 | 192 | 352 | ı | 442 |
| 304170550 | 550    | 128 | 224 | 352 | 448 | _ | 128 | 224 | 416 | _ | 492 |

# SS Ball Bearing Slides No. 304SC170

**SOFT-CLOSE** 

| Item #      | Length | Α   | В   | С   | D | E   | F   | G   | Н | I | J   |
|-------------|--------|-----|-----|-----|---|-----|-----|-----|---|---|-----|
| 304SC170400 | 400    | 128 | 192 | _   | - | 312 | 128 | _   | _ | _ | 269 |
| 304SC170450 | 450    | 128 | 224 | -   | ı | 362 | 128 | 224 | - | _ | 319 |
| 304SC170500 | 500    | 128 | 224 | _   | _ | 412 | 128 | 224 |   | _ | 369 |
| 304SC170550 | 550    | 128 | 224 | 352 | _ | 462 | 128 | 256 |   | _ | 419 |