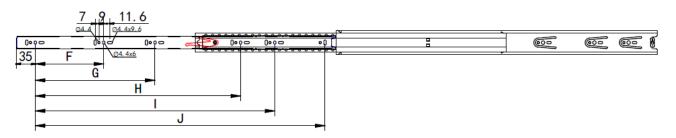

# SS Ball Bearing Slides No. 304SC170

**SOFT-CLOSE** 

| Item #      | Length | Α   | В   | С   | D | E   | F   | G   | Н | I | J   |
|-------------|--------|-----|-----|-----|---|-----|-----|-----|---|---|-----|
| 304SC170400 | 400    | 128 | 192 | _   | - | 312 | 128 | _   | _ | _ | 269 |
| 304SC170450 | 450    | 128 | 224 | -   | ı | 362 | 128 | 224 | - | _ | 319 |
| 304SC170500 | 500    | 128 | 224 | _   | _ | 412 | 128 | 224 |   | _ | 369 |
| 304SC170550 | 550    | 128 | 224 | 352 | _ | 462 | 128 | 256 |   | _ | 419 |