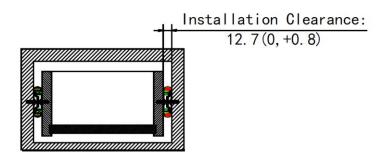

| 450            | Soft-Close | 35 kg            |  |  |
| 304SC170500 | 500            | Soft-Close | 35 kg            |  |  |
| 304SC170550 | 550            | Soft-Close | 35 kg            |  |  |

# SS Ball Bearing Slides No. 304170

### **SELF-CLOSING**







| Item #    | Length | А   | В   | С   | D   | E | F   | G   | Н   | I | J   |
|-----------|--------|-----|-----|-----|-----|---|-----|-----|-----|---|-----|
| 304170400 | 400    | 128 | 224 | 320 | _   | _ | 128 | _   | _   | - | 342 |
| 304170450 | 450    | 128 | 224 | 352 | _   | _ | 128 | 320 | _   | - | 392 |
| 304170500 | 500    | 128 | 224 | 352 | 416 | ı | 128 | 192 | 352 | ı | 442 |
| 304170550 | 550    | 128 | 224 | 352 | 448 | _ | 128 | 224 | 416 | _ | 492 |



# SS Ball Bearing Slides No. 304SC170

**SOFT-CLOSE** 





| Item #      | Length | Α   | В   | С   | D | E   | F   | G   | Н | I | J   |
|-------------|--------|-----|-----|-----|---|-----|-----|-----|---|---|-----|
| 304SC170400 | 400    | 128 | 192 | _   | - | 312 | 128 | _   | _ | _ | 269 |
| 304SC170450 | 450    | 128 | 224 | -   | ı | 362 | 128 | 224 | - | _ | 319 |
| 304SC170500 | 500    | 128 | 224 | _   | _ | 412 | 128 | 224 |   | _ | 369 |
| 304SC170550 | 550    | 128 | 224 | 352 | _ | 462 | 128 | 256 |   | _ | 419 |