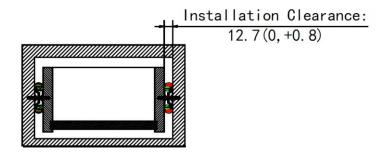

- Soft closing mechanism

| No.         | Length<br>(mm) | Mechanism  | Load<br>Capacity |  |  |
|-------------|----------------|------------|------------------|--|--|
| 304170400   | 400            | Self-close | 44 kg            |  |  |
| 304170450   | 450            | Self-Close | 44 kg            |  |  |
| 304170500   | 500            | Self-Close | 44 kg            |  |  |
| 304170550   | 550            | Self-Close | 44 kg            |  |  |
| 304SC170400 | 400            | Soft-Close | 35 kg            |  |  |
| 304SC170450 | 450            | Soft-Close | 35 kg            |  |  |
| 304SC170500 | 500            | Soft-Close | 35 kg            |  |  |
| 304SC170550 | 550            | Soft-Close | 35 kg            |  |  |

# SS Ball Bearing Slides No. 304170

### **SELF-CLOSING**







| Item #    | Length | А   | В   | С   | D   | E | F   | G   | Н   | I | J   |
|-----------|--------|-----|-----|-----|-----|---|-----|-----|-----|---|-----|
| 304170400 | 400    | 128 | 224 | 320 | _   | _ | 128 | _   | _   | - | 342 |
| 304170450 | 450    | 128 | 224 | 352 | _   | _ | 128 | 320 | _   | - | 392 |
| 304170500 | 500    | 128 | 224 | 352 | 416 | ı | 128 | 192 | 352 | ı | 442 |
| 304170550 | 550    | 128 | 224 | 352 | 448 | _ | 128 | 224 | 416 | _ | 492 |



# SS Ball Bearing Slides No. 304SC170

**SOFT-CLOSE** 





| Item #      | Length | Α   | В   | С   | D | E   | F   | G   | Н | I | J   |
|-------------|--------|-----|-----|-----|---|-----|-----|-----|---|---|-----|
| 304SC170400 | 400    | 128 | 192 | _   | - | 312 | 128 | _   | _ | _ | 269 |
| 304SC170450 | 450    |