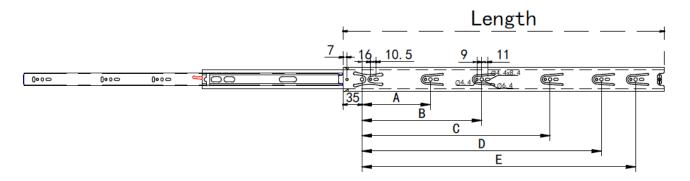

### **SELF-CLOSING**

| Item #    | Length | А   | В   | С   | D   | E | F   | G   | Н   | I | J   |
|-----------|--------|-----|-----|-----|-----|---|-----|-----|-----|---|-----|
| 304170400 | 400    | 128 | 224 | 320 | _   | _ | 128 | _   | _   | - | 342 |
| 304170450 | 450    | 128 | 224 | 352 | _   | _ | 128 | 320 | _   | - | 392 |
| 304170500 | 500    | 128 | 224 | 352 | 416 | ı | 128 | 192 | 352 | ı | 442 |
| 304170550 | 550    | 128 | 224 | 352 | 448 | _ | 128 | 224 | 416 | _ | 492 |