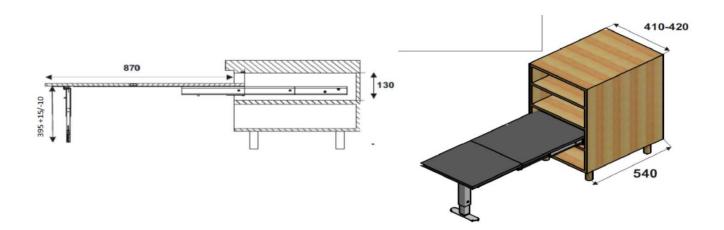

# Foldable bench

Internal depth required: min. 540mm (21 ¼")

Internal width required : 410 to 420mm (16 ¼" to 16 7/16")

Internal height required: 130mm (5 1/8")