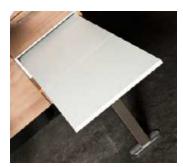

#### An amazing solution for small kitchens !

T-bench is a revolutionary solution. It's a foldable pull out bench, that can be used with one of the numerous Richelieu table extensions product line (Naxo, Samo, Cheo). T-bench offers an extension of around 870mm (34-1/4") with a weight capacity of 100kg (220lb)

#### **Advantages**

- Allows to optimize the space in a small kitchen.
- Hidden in the cabinet when you don't need it (uses the space usually taken for a drawer).
- Winning duo when combined with a table extension (Naxo, Samo, Cheo)
- Designed to be installed in a cabinet of 450mm external width
- Made of heavy duty slides and a foldable aluminum leg.
- The top, which has to be made by the customer, is composed of 2 foldable parts.
- Aluminum color