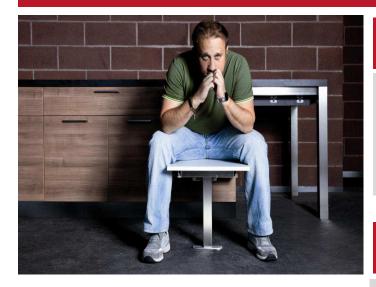

#### An amazing solution for small kitchens !

T-bench is a revolutionary solution. It's a foldable pull out bench, that can be used with one of the numerous Richelieu table extensions product line (Naxo, Samo, Cheo). T-bench offers an extension of around 870mm (34-1/4") with a weight capacity of 100kg (220lb)

### Application

- Ideal product for all small spaces
- Solution for many rooms in the house: kitchen, entrance hall, closet.
- Installs in a cabinet instead of a drawer for example.

#### **Advantages**

- Allows to optimize the space in a small kitchen.
- Hidden in the cabinet when you don't need it (uses the space usually taken for a drawer).
- Winning duo when combined with a table extension (Naxo, Samo, Cheo)
- Designed to be installed in a cabinet of 450mm external width
- Made of heavy duty slides and a foldable aluminum leg.
- The top, which has to be made by the customer, is composed of 2 foldable parts.
- Aluminum color