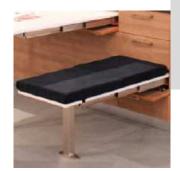

#### An amazing solution for small kitchens !

T-bench is a revolutionary solution. It's a foldable pull out bench, that can be used with one of the numerous Richelieu table extensions product line (Naxo, Samo, Cheo). T-bench offers an extension of around 870mm (34-1/4") with a weight capacity of 100kg (220lb)

#### **Advantages**

- Allows to optimize the space in a small kitchen.
- Hidden in the cabinet when you don't need it (uses the space usually taken for a drawer).
- Winning duo when combined with a table extension (Naxo, Samo, Cheo)
- Designed to be installed in a cabinet of 450mm external width
- Made of heavy duty slides and a foldable aluminum leg.
- The top, which has to be made by the customer, is composed of 2 foldable parts.
- Aluminum color