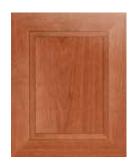

## **S400**

5-piece shaker polyester kitchen cabinet door with a 45 degree assembly

#### S490

5-piece shaker polyester kitchen cabinet door with 90 degree assembled French cut style

#### **S500**

5-piece polyester kitchen cabinet door with a 45 degree assembly

## **■ S590**

5-piece polyester kitchen cabinet door with 90 degree assembled French cut style

S400

S490

S500

S590

COLOR: K71 FINISH: OMNIA

COLOR: K75 FINISH: OMNIA