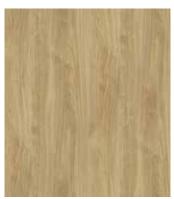

## **■ S590**

5-piece polyester kitchen cabinet door with 90 degree assembled French cut style

S400

S490

S500

S590

COLOR: K71 FINISH: OMNIA

COLOR: K75 FINISH: OMNIA

COLOR: K77 FINISH: OMNIA

COLOR: K78 FINISH: OMNIA

COLOR: K61 FINISH: NOBELLA

COLOR: K65 FINISH: NOBELLA

COLOR: K66 FINISH: NOBELLA

COLOR: K67 FINISH: NOBELLA