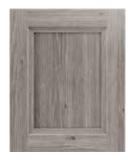

### TORINO

2 1/8 inches (54 mm) or 2 7/8 (73 mm) inches stiles and rails 5-piece shaker melamine kitchen cabinet door with a 45 degree assembly

## MILANO

2-7/8 inches (73 mm) stiles and rails - Conventional assembly (single edgebanding) 2-7/8 inches (73 mm) stiles and rails - Euro assembly (double edgebanding) 2-1/8 inches (54 mm) stiles and rails 5-piece shaker melamine kitchen cabinet door with 90 degree

### GENOVA\*

Flat joint assembly or Euro assembly (double edgebanding) 3-piece melamine kitchen cabinet door

## VERONA

Slab melamine kitchen cabinet door

Milano Torino

Genova

Verona

COLOR: K71 FINISH: OMNIA

COLOR: K75 FINISH: OMNIA

COLOR: K77 FINISH: OMNIA