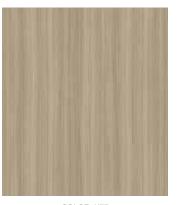

## **■ S590**

5-piece polyester kitchen cabinet door with 90 degree assembled French cut style

S400

S490

S500

S590

COLOR: K71 FINISH: OMNIA

COLOR: K75 FINISH: OMNIA

COLOR: K77 FINISH: OMNIA

COLOR: K78 FINISH: OMNIA

COLOR: K61 FINISH: NOBELLA

COLOR: K65 FINISH: NOBELLA

COLOR: K66 FINISH: NOBELLA

COLOR: K67 FINISH: NOBELLA