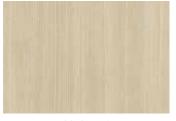

## **■ S590**

5-piece polyester kitchen cabinet door with 90 degree assembled French cut style

S400

S490

S500

S590

COLOR: K71 FINISH: OMNIA

COLOR: K75 FINISH: OMNIA

COLOR: K77 FINISH: OMNIA

COLOR: K78 FINISH: OMNIA

COLOR: K61 FINISH: NOBELLA

COLOR: K65 FINISH: NOBELLA

COLOR: K66 FINISH: NOBELLA

COLOR: K67 FINISH: NOBELLA