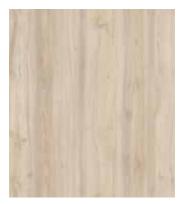

## **■ S590**

5-piece polyester kitchen cabinet door with 90 degree assembled French cut style

S400

S490

S500

S590

COLOR: K71 FINISH: OMNIA

COLOR: K75 FINISH: OMNIA

COLOR: K77 FINISH: OMNIA

COLOR: K78 FINISH: OMNIA

COLOR: K61 FINISH: NOBELLA

COLOR: K65 FINISH: NOBELLA

COLOR: K66 FINISH: NOBELLA

COLOR: K67 FINISH: NOBELLA