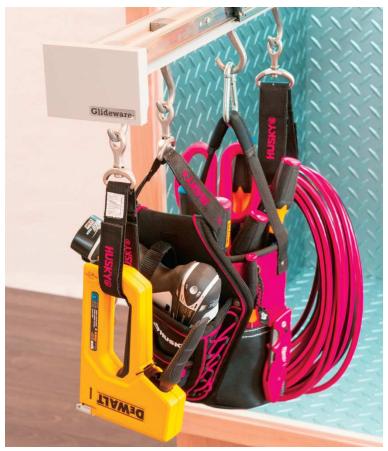

## Product features

- Keeps garages organized and eliminates clutter
- Can be installed directly under a workbench or a shelf.
- Full extension slides
- Accomodates heavy items (100lb capacity).
- Lifetime warranty.
- Grey polyethylene construction.
- Comes with 5 hooks.

Additional hook GLDHKSZC7

| Code     | Description             |
|----------|-------------------------|
| 12988100 | Utility pull out - grey |