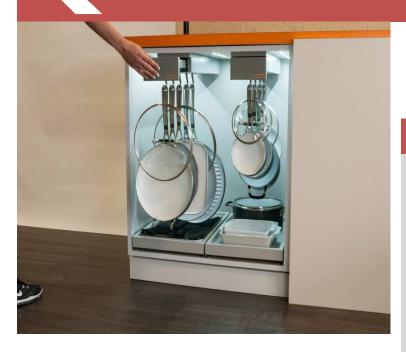

# Home storage made simple!

### Product features

- You'll never bend, strecth or struggle to reach your cookware again.
- Designed to fit any standard-depth base cabinet.
- Accomodates heavy cookware including cast iron (100 lb 45kg capacity).
- Synchronized motion and weighted hooks keep cookware quiet while in use.
- Lifetime warranty.
- Blum Tandem full extension slides with soft close feature.
- Wood structure.
- 7 hooks included.
- Comes in maple or grey.
- Undermount slides, not visible, give a nicer look to the whole unit.