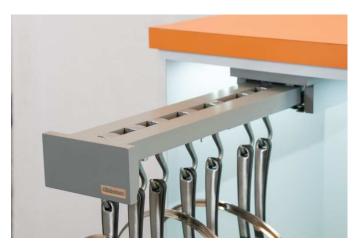

### Product features

- You'll never bend, strecth or struggle to reach your cookware again.
- Designed to fit any standard-depth base cabinet.
- Accomodates heavy cookware including cast iron (100 lb 45kg capacity).
- Synchronized motion and weighted hooks keep cookware quiet while in use.
- Lifetime warranty.
- Blum Tandem full extension slides with soft close feature.
- Wood structure.
- 7 hooks included.
- Comes in maple or grey.
- Undermount slides, not visible, give a nicer look to the whole unit.

# Suggested product

Z

Additional hook GLDHKSZC7

| Code     | Description                            |
|----------|----------------------------------------|
| 13988150 | Pull out with Blumotion slides - maple |
| 13988100 | Pull out with Blumotion slides – grey  |