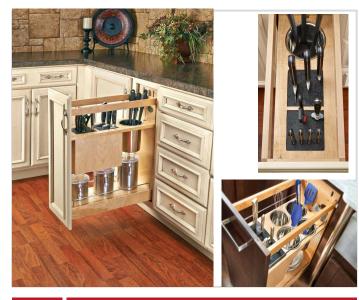

### Description

Utensil and knife organizer for base cabinet

#### **Important Features**

- 2 knives inserts
- 1 stainless steel bins for utensils for the 12" version, 4 bins for the 15" version
- With Blumotion soft-close slides

## **Applications**

- Base cabinet pull out 8" and 11"
- For 12" and 15" Full height cabinet
- Knife and utensil organizer

### **Product features**

- Includes adjustable rear wall for extra strength and stability.
- Upper adjustable shelf allows to adapt tot the height of the stored items.
- Stainless steel bin and knife insert removable for cleaning.
- Smooth and quiet closing with the Blumotion soft close slides.
- The rub bushing avoid to scratch the sides of the cabinet
- Patented door mount brackets