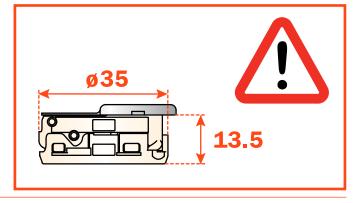

## **Technical information**

Hinges with integrated soft-close mechanism in the hinge cup.

For wooden doors with positive angled assembly. Hinges for min. 16 mm thick doors. 13.5 mm deep cup.

110° opening.

Possible drilling distance on the door (K): from 3 to 6 mm. Compatible with all traditional Series 200 mounting plates and with all Domi snap-on mounting plates.

**Packing**Boxes 150 pcs.
Pallets 3.600 pcs.