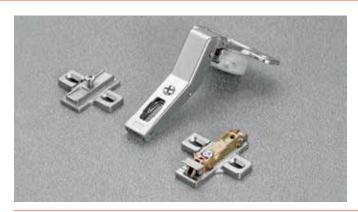

## **Technical information**

Hinges with integrated soft-close mechanism in the hinge cup.

For wooden doors with positive angled assembly. Hinges for min. 16 mm thick doors. 13.5 mm deep cup.

110° opening.

## H045C7R6MD9AC