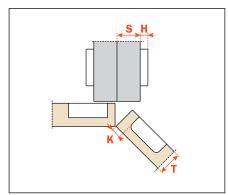

Possible drilling distance on the door (K): from 3 to 6 mm. Compatible with all traditional Series 200 mounting plates and with all Domi snap-on mounting plates.

**Packing**Boxes 150 pcs.
Pallets 3.600 pcs.

The solution of assembly problems where doors are mounted at a positive angle requires the verification of drilling distances by a practical trial. Please do not hesitate to consult our technical support department for assistance.