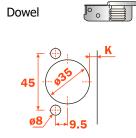

## **Technical information**

Hinges with integrated soft-close mechanism in the hinge cup.

For wooden doors with positive angled assembly. Hinges for min. 16 mm thick doors. 13.5 mm deep cup.

110° opening.

Possible drilling distance on the door (K): from 3 to 6 mm. Compatible with all traditional Series 200 mounting plates and with all Domi snap-on mounting plates.

**Packing**Boxes 150 pcs.
Pallets 3.600 pcs.