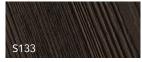

| Color   Finish              | Pannel   19 mm<br>16" x 110" | Pannel   19 mm<br>40'' x 110'' | Door   Maximum<br>width and height | Door   Maximum<br>width | Door   Maximum<br>height |
|-----------------------------|------------------------------|--------------------------------|------------------------------------|-------------------------|--------------------------|
| S133 Madrid   Sable         | N74S133S1266J1S              | N74S133S3166J2S                | 5"                                 | 109"                    | 38-3/8"                  |
| S135 Dublin   Sable         | N74S135S1266J1S              | N74S135S3166J2S                | 5"                                 | 109"                    | 38-3/8"                  |
| S138 Cairo   Sable          | N74S138S1266J1S              | N74S138S3166J2S                | 5"                                 | 109"                    | 38-3/8"                  |
| FB03 Bianco Concrete   Ares | N74FB03S3166J1S              | N74FB03S3166J2S                | 5"                                 | 109"                    | 38-3/8"                  |
| FB11 Concrete   Ares        | N74FB11S1266J1S              | N74FB11S3166J2S                | 5"                                 | 109"                    | 38-3/8"                  |