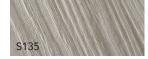

| Color   Finish              | Pannel   19 mm<br>16" x 110" | Pannel   19 mm<br>40'' x 110'' | Door   Maximum<br>width and height | Door   Maximum<br>width | Door   Maximum<br>height |
|-----------------------------|------------------------------|--------------------------------|------------------------------------|-------------------------|--------------------------|
| S133 Madrid   Sable         | N74S133S1266J1S              | N74S133S3166J2S                | 5"                                 | 109"                    | 38-3/8"                  |
| S135 Dublin   Sable         | N74S135S1266J1S              | N74S135S3166J2S                | 5"                                 | 109"                    | 38-3/8"                  |
| S138 Cairo   Sable          | N74S138S1266J1S              | N74S138S3166J2S                | 5"                                 | 109"                    | 38-3/8"                  |
| FB03 Bianco Concrete   Ares | N74FB03S3166J1S              | N74FB03S3166J2S                | 5"                                 | 109"                    | 38-3/8"                  |
| FB11 Concrete   Ares        | N74FB11S1266J1S              | N74FB11S3166J2S                | 5"                                 | 109"                    | 38-3/8"                  |