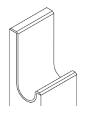

Particleboard panel with a thermostructured melamine surface. J handles (JPULL/J Profile) are integrated horizontally, at the bottom and the top of the 40" panels, and at the top of the 16" panels.

- The JPULL handle is covered with edge banding.
- The panel can be sold 'as is' for the construction of doors.
- The sequenced method\* is available only with consecutive/side-by-side doors or drawers.