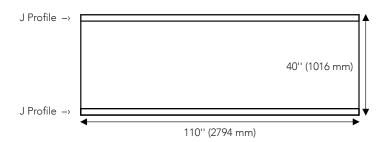

Particleboard panel with a thermostructured melamine surface. J handles (JPULL/J Profile) are integrated horizontally, at the bottom and the top of the 40" panels, and at the top of the 16" panels.

- The JPULL handle is covered with edge banding.
- The panel can be sold 'as is' for the construction of doors.
- The sequenced method\* is available only with consecutive/side-by-side doors or drawers.

| Color   Finish              | Pannel   19 mm<br>16" x 110" | Pannel   19 mm<br>40'' x 110'' | Door   Maximum<br>width and height | Door   Maximum<br>width | Door   Maximum<br>height |
|-----------------------------|------------------------------|--------------------------------|------------------------------------|-------------------------|--------------------------|
| S133 Madrid   Sable         | N74S133S1266J1S              | N74S133S3166J2S                | 5"                                 | 109"                    | 38-3/8"                  |
| S135 Dublin   Sable         | N74S135S1266J1S              | N74S135S3166J2S                | 5"                                 | 109"                    | 38-3/8"                  |
| S138 Cairo   Sable          | N74S138S1266J1S              | N74S138S3166J2S                | 5"                                 | 109"                    | 38-3/8"                  |
| FB03 Bianco Concrete   Ares | N74FB03S3166J1S              | N74FB03S3166J2S                | 5"                                 | 109"                    | 38-3/8"                  |
| FB11 Concrete   Ares        | N74FB11S1266J1S              | N74FB11S3166J2S                | 5"                                 | 109"                    | 38-3/8"                  |