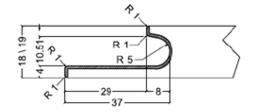

Particleboard panel with a thermostructured melamine surface. J handles (JPULL/J Profile) are integrated horizontally, at the bottom and the top of the 40" panels, and at the top of the 16" panels.

- The JPULL handle is covered with edge banding.
- The panel can be sold 'as is' for the construction of doors.
- The sequenced method\* is available only with consecutive/side-by-side doors or drawers.