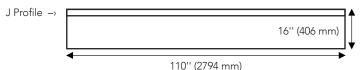

| Color   Finish              | Pannel   19 mm<br>16" x 110" | Pannel   19 mm<br>40'' x 110'' | Door   Maximum<br>width and height | Door   Maximum<br>width | Door   Maximum<br>height |
|-----------------------------|------------------------------|--------------------------------|------------------------------------|-------------------------|--------------------------|
| S133 Madrid   Sable         | N74S133S1266J1S              | N74S133S3166J2S                | 5"                                 | 109"                    | 38-3/8"                  |
| S135 Dublin   Sable         | N74S135S1266J1S              | N74S135S3166J2S                | 5"                                 | 109"                    | 38-3/8"                  |
| S138 Cairo   Sable          | N74S138S1266J1S              | N74S138S3166J2S                | 5"                                 | 109"                    | 38-3/8"                  |
| FB03 Bianco Concrete   Ares | N74FB03S3166J1S              | N74FB03S3166J2S                | 5"                                 | 109"                    | 38-3/8"                  |
| FB11 Concrete   Ares        | N74FB11S1266J1S              | N74FB11S3166J2S                | 5"                                 | 109"                    | 38-3/8"                  |