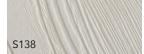

| Color   Finish              | Pannel   19 mm<br>16" x 110" | Pannel   19 mm<br>40'' x 110'' | Door   Maximum<br>width and height | Door   Maximum<br>width | Door   Maximum<br>height |
|-----------------------------|------------------------------|--------------------------------|------------------------------------|-------------------------|--------------------------|
| S133 Madrid   Sable         | N74S133S1266J1S              | N74S133S3166J2S                | 5"                                 | 109"                    | 38-3/8"                  |
| S135 Dublin   Sable         | N74S135S1266J1S              | N74S135S3166J2S                | 5"                                 | 109"                    | 38-3/8"                  |
| S138 Cairo   Sable          | N74S138S1266J1S              | N74S138S3166J2S                | 5"                                 | 109"                    | 38-3/8"                  |
| FB03 Bianco Concrete   Ares | N74FB03S3166J1S              | N74FB03S3166J2S                | 5"                                 | 109"                    | 38-3/8"                  |
| FB11 Concrete   Ares        | N74FB11S1266J1S              | N74FB11S3166J2S                | 5"                                 | 109"                    | 38-3/8"                  |