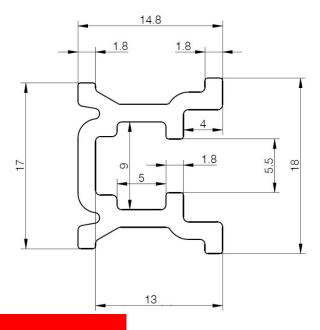

g brackets. This profile will improve the shelf support capacity loading by evenly distributing the shelf load on drywall and stud wall providing a greater stability.



#### Advantages & Benefits



- Evenly distributes the weight of the shelf
- Ideal for drywalls and stud walls
- Get attached to wood studs for extra stability.
- Can be cut to any length.
- Easily drill a hole in the profile at the location of your choice



| Product No. | Description     | Lenght          | Finish               | Required Products    |
|-------------|-----------------|-----------------|----------------------|----------------------|
| 1622410     | Profile Support | 2,4 m (94,5 in) | Polished<br>Aluminum | 1621512G<br>1621412G |



### Aluminum Triade Profile Support



#### **Technical Information**





## Ī

### **Mounting Precautions**