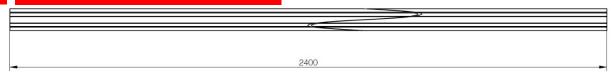

| Product No. | Description     | Lenght          | Finish               | Required Products    |
|-------------|-----------------|-----------------|----------------------|----------------------|
| 1622410     | Profile Support | 2,4 m (94,5 in) | Polished<br>Aluminum | 1621512G<br>1621412G |