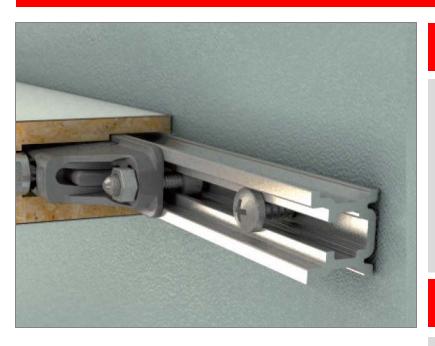

### **Application**

This 2.4 m profile support is a valid complement to the Triade concealed shelf support mounting brackets. This profile will improve the shelf support capacity loading by evenly distributing the shelf load on drywall and stud wall providing a greater stability.

#### Advantages & Benefits

- Evenly distributes the weight of the shelf
- Ideal for drywalls and stud walls
- Get attached to wood studs for extra stability.
- Can be cut to any length.
- Easily drill a hole in the profile at the location of your choice

### **Mounting Precautions**