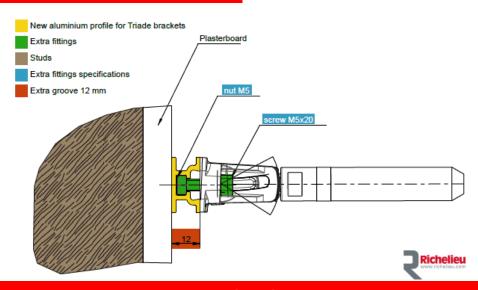

### **Application**

This 2.4 m profile support is a valid complement to the Triade concealed shelf support mounting brackets. This profile will improve the shelf support capacity loading by evenly distributing the shelf load on drywall and stud wall providing a greater stability.

#### Advantages & Benefits

- Evenly distributes the weight of the shelf
- Ideal for drywalls and stud walls
- Get attached to wood studs for extra stability.
- Can be cut to any length.
- Easily drill a hole in the profile at the location of your choice

### **Mounting Precautions**