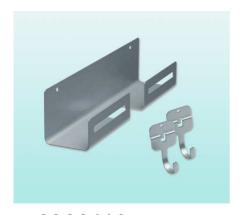

## **Product features**

- Can be installed inside the cabinet or to a wall.
- Includes 2 extra hooks that may also be attached to the broom rack.
- Matches all the other SESAM products
- Design minimalism and contemporary.
- Additionnal hooks can be ordered separately.

#6360110

#6359110

reddot design award winner 2012

| Code    | Description         | Color    | w x D x H                             |
|---------|---------------------|----------|---------------------------------------|
| 6360110 | Sesam broom holder  | Alu grey | 75 x 330 x 85mm (3" x 13" x 3 3/8")   |
| 6359110 | Crochet additionnel | Alu grey | 50 x 48 x 88mm (2" x 1 7/8" x 3 3/8") |