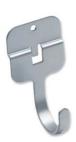

## **Product features**

- Can be installed inside the cabinet or to a wall.
- Includes 2 extra hooks that may also be attached to the broom rack.
- Matches all the other SESAM products
- Design minimalism and contemporary.
- Additionnal hooks can be ordered separately.

#6360110

#6359110

reddot design award winner 2012

| Code    | Description         | Color    | w x D x H                             |
|---------|---------------------|----------|---------------------------------------|
| 6360110 | Sesam broom holder  | Alu grey | 75 x 330 x 85mm (3" x 13" x 3 3/8")   |
| 6359110 | Crochet additionnel | Alu grey | 50 x 48 x 88mm (2" x 1 7/8" x 3 3/8") |