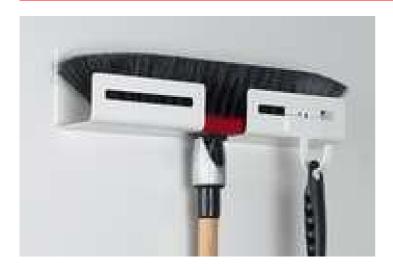

## SESAM Broom holder

Two screws are all you need to attach this handy broom rack to a wall or inside the cabinet..

## **Product features**

- Can be installed inside the cabinet or to a wall.
- Includes 2 extra hooks that may also be attached to the broom rack.
- Matches all the other SESAM products
- Design minimalism and contemporary.
- Additionnal hooks can be ordered separately.