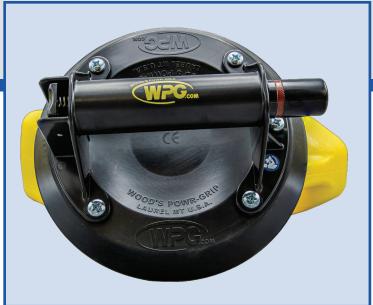

## 8" HAND CUP FOR FLAT SURFACES

MODEL: N4000 STOCK: 91400

This hand cup features a 125 lb [57 kg] capacity and an industrial-grade plastic handle, for light weight and rugged rust-resistance.

| attach and release line indicator warns user of any significant vacuum loss blied with protective carrying case oth  porous  Oft [1,524 m] |
|--------------------------------------------------------------------------------------------------------------------------------------------|
| porous                                                                                                                                     |
|                                                                                                                                            |
| ) ft [1.524 m]                                                                                                                             |
| ) ft [1.524 m]                                                                                                                             |
| [ . , · ]                                                                                                                                  |
| F [-12° C] — 120° F [49° C]                                                                                                                |
| s and other smooth, nonporous flat surfaces                                                                                                |
| 0 cm]                                                                                                                                      |
| S8L                                                                                                                                        |
| dard                                                                                                                                       |
| strial-Grade Plastic                                                                                                                       |
| strial-Grade Plastic                                                                                                                       |
| (                                                                                                                                          |