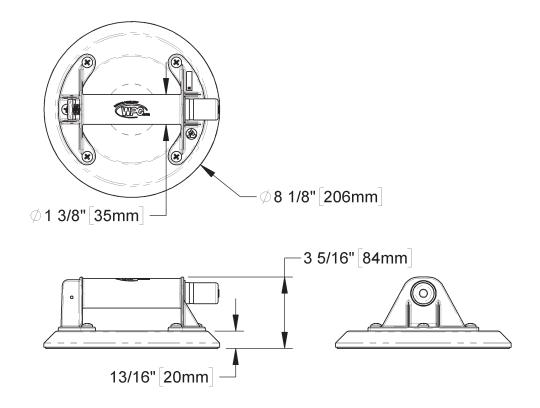

## 8" HAND CUP FOR FLAT SURFACES

MODEL: N4000 STOCK: 91400

This hand cup features a 125 lb [57 kg] capacity and an industrial-grade plastic handle, for light weight and rugged rust-resistance.

| attach and release line indicator warns user of any significant vacuum loss blied with protective carrying case oth  porous  Oft [1,524 m] |
|--------------------------------------------------------------------------------------------------------------------------------------------|
| porous                                                                                                                                     |
|                                                                                                                                            |
| ) ft [1.524 m]                                                                                                                             |
| ) ft [1.524 m]                                                                                                                             |
| [ . , · ]                                                                                                                                  |
| F [-12° C] — 120° F [49° C]                                                                                                                |
| s and other smooth, nonporous flat surfaces                                                                                                |
| 0 cm]                                                                                                                                      |
| S8L                                                                                                                                        |
| dard                                                                                                                                       |
| strial-Grade Plastic                                                                                                                       |
| strial-Grade Plastic                                                                                                                       |
| (                                                                                                                                          |