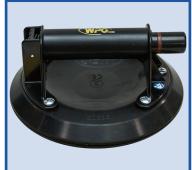

## 8" HAND CUP FOR FLAT SURFACES

MODEL: N4000 STOCK: 91400

This hand cup features a 125 lb [57 kg] capacity and an industrial-grade plastic handle, for light weight and rugged rust-resistance.

| attach and release line indicator warns user of any significant vacuum loss blied with protective carrying case oth  porous  Oft [1,524 m] |
|--------------------------------------------------------------------------------------------------------------------------------------------|
| porous                                                                                                                                     |
|                                                                                                                                            |
| ) ft [1.524 m]                                                                                                                             |
| ) ft [1.524 m]                                                                                                                             |
| [ . , · ]                                                                                                                                  |
| F [-12° C] — 120° F [49° C]                                                                                                                |
| s and other smooth, nonporous flat surfaces                                                                                                |
| 0 cm]                                                                                                                                      |
| S8L                                                                                                                                        |
| dard                                                                                                                                       |
| strial-Grade Plastic                                                                                                                       |
| strial-Grade Plastic                                                                                                                       |
| (                                                                                                                                          |