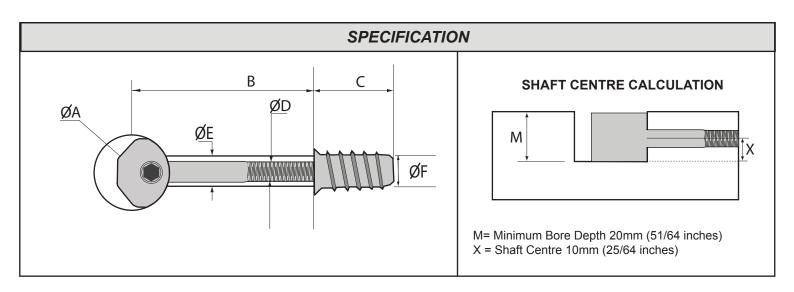

## **Measurements**

| Millimitres |       | Inches                                                            |
|-------------|-------|-------------------------------------------------------------------|
| А           | 25    | 1                                                                 |
| В           | 50-60 | 1 <sup>31</sup> / <sub>32</sub> - 2 <sup>23</sup> / <sub>64</sub> |
| С           | 31    | 1 <sup>7</sup> / <sub>32</sub>                                    |
| D           | 8     | <sup>5</sup> / <sub>16</sub>                                      |
| E           | 9     | <sup>23</sup> / <sub>64</sub>                                     |
| F           | 12    | <sup>15</sup> / <sub>32</sub>                                     |

A variation of bore size of 12.5mm -13mm for Insert Screw (F) may be required for hardwoods or when drilling into end grain. Use waxing or lubrication if required to level Insert Screw flush in the material. If required countersink hole to ensure Insert Screw is flush or below surface level of material.