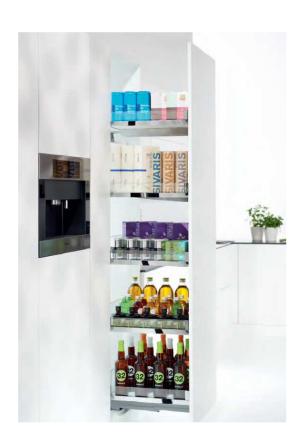

## **Convoy Centro Pantry Pull out**

Centro is the most sophisticated pantry pull out in the market, allowing perfect storage in your kitchen.

#### **Product features**

- Single-tube support frame and "floating" trays.
- Frame concealed behind the front door.
- Absolutely smooth action.
- Damped closing and opening (world first!).
- Noiseless opening and closing.
- Change tray height steplessly and easily.
- Transparent galleries.
- Full overview of everything inside.
- Available for 4 interior heights
- Available in 3 widths
- Shelves in grey/chrome or maple/chrome
- -Weight capacity of 130 kg (290 lb) .
- Top shelf is installed on a fixed shelf
- Shelves come with anti-slip coating and are CARB certified.

### **CENTRO:** the perfect solution for your grocery storage.

Perfect storage saves a great deal of time and money, increases flexibility and is now easier than ever before.