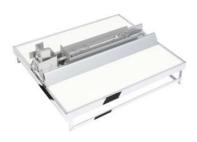

#### **Product features**

- Single-tube support frame and "floating" trays.
- Frame concealed behind the front door.
- Absolutely smooth action.
- Damped closing and opening (world first!).
- Noiseless opening and closing.
- Change tray height steplessly and easily.
- Transparent galleries.
- Full overview of everything inside.
- Available for 4 interior heights
- Available in 3 widths
- Shelves in grey/chrome or maple/chrome
- -Weight capacity of 130 kg (290 lb) .
- Top shelf is installed on a fixed shelf
- Shelves come with anti-slip coating and are CARB certified.

#### **Technical informations**

Force-synchronised runner with cushioned self-opening (world first)

Easiest shelf adjustment in the market

Top runner and shelf installed on a fixed shelf

"Floating" shelves