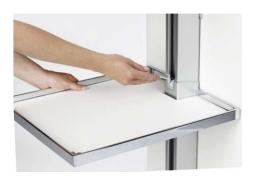

#### **Product features**

- Single-tube support frame and "floating" trays.
- Frame concealed behind the front door.
- Absolutely smooth action.
- Damped closing and opening (world first!).
- Noiseless opening and closing.
- Change tray height steplessly and easily.
- Transparent galleries.
- Full overview of everything inside.
- Available for 4 interior heights
- Available in 3 widths
- Shelves in grey/chrome or maple/chrome
- -Weight capacity of 130 kg (290 lb) .
- Top shelf is installed on a fixed shelf
- Shelves come with anti-slip coating and are CARB certified.

#### **Technical informations**

Force-synchronised runner with cushioned self-opening (world first)

Easiest shelf adjustment in the market

Top runner and shelf installed on a fixed shelf

"Floating" shelves