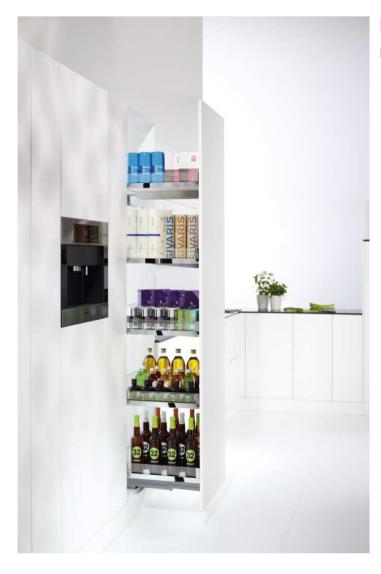

## **Convoy Centro Pantry Pull out**

Centro is the most sophisticated pantry pull out in the market, allowing perfect storage in your kitchen.

### **CENTRO:** the perfect solution for your grocery storage.

Perfect storage saves a great deal of time and money, increases flexibility and is now easier than ever before.

#### **Product features**

- Single-tube support frame and "floating" trays.
- Frame concealed behind the front door.
- Absolutely smooth action.
- Damped closing and opening (world first!).
- Noiseless opening and closing.
- Change tray height steplessly and easily.
- Transparent galleries.
- Full overview of everything inside.
- Available for 4 interior heights
- Available in 3 widths
- Shelves in grey/chrome or maple/chrome
- -Weight capacity of 130 kg (290 lb) .
- Top shelf is installed on a fixed shelf
- Shelves come with anti-slip coating and are CARB certified.