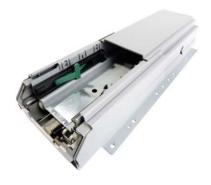

#### **Technical informations**

Force-synchronised runner with cushioned self-opening (world first)

Easiest shelf adjustment in the market

Top runner and shelf installed on a fixed shelf

"Floating" shelves

#### **Product features**

- Single-tube support frame and "floating" trays.
- Frame concealed behind the front door.
- Absolutely smooth action.
- Damped closing and opening (world first!).
- Noiseless opening and closing.
- Change tray height steplessly and easily.
- Transparent galleries.
- Full overview of everything inside.
- Available for 4 interior heights
- Available in 3 widths
- Shelves in grey/chrome or maple/chrome
- -Weight capacity of 130 kg (290 lb) .
- Top shelf is installed on a fixed shelf
- Shelves come with anti-slip coating and are CARB certified.