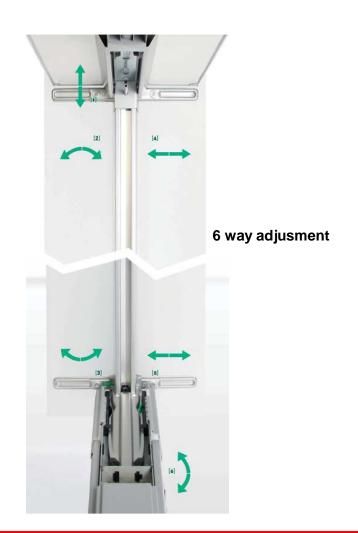

#### **Technical informations**

Force-synchronised runner with cushioned self-opening (world first)

Easiest shelf adjustment in the market

Top runner and shelf installed on a fixed shelf

"Floating" shelves