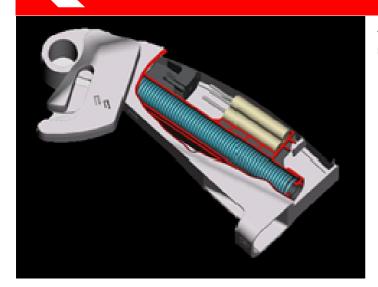

## Soft close mechanism for Lemans II

New version:
now with a spiral spring and gas piston

## **Advantages**

- Equipped with a combination of spiral spring and a gas piston allowing a better tolerance and a more constant closing speed.
- The spiral spring has lower noise, so less clicking sound.
- The gas piston controls the first part of the closing phase and the spiral spring acts at the final phase. The opening is then more confortable and allows to the gas piston to retrieve its original position faster.
- The closing process is then faster and the final phase is more soft.
- This new version offers a longer lasting life time, more constancy and no lost of efficiency over time.
- Sold by pair for the 2 shelves apllication.