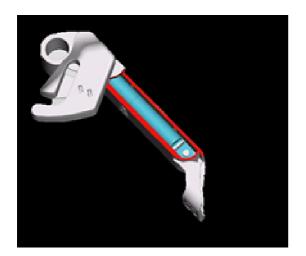

## Old version:

with a pneumatic spring

| Product # | Description                    |
|-----------|--------------------------------|
| 693802100 | DAMPER RIGHT FOR LEMANS II GRY |
| 693803100 | DAMPER LEFT FOR LEMANS II GREY |