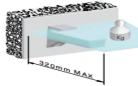

### COMBINATION SHELF LOAD AND SHELF DEPTH (The figures refer to 1 shelf support)

+ shelf weight = 25 Kg MAX

## Advantages/Benefits

- ✓ The soft engineering plastic element on the upper bracket guarantees perfect adhesion to the shelf, protecting the shelf from accidental removal.
- ✓ Its solid structure guarantees a load capacity of 25 kg per support for a shelf 320 mm deep.
- ✓ The two available finishes (satin nickel and bright chrome will add a touch of elegance and distinction to your room.
- ✓ A locking device allows the shelf to be firmly in place.
- ✓ Zinc alloy material.
- ✓ Exclusive to Richelieu.
- ✓ Kalabrone offers two adjustment options:
  - ✓ Vertical: through the oval hole positioned on the upper bracket (+3, -3mm)
  - ✓ Tilt: through an adjustable screw positioned on the main support (3mm).