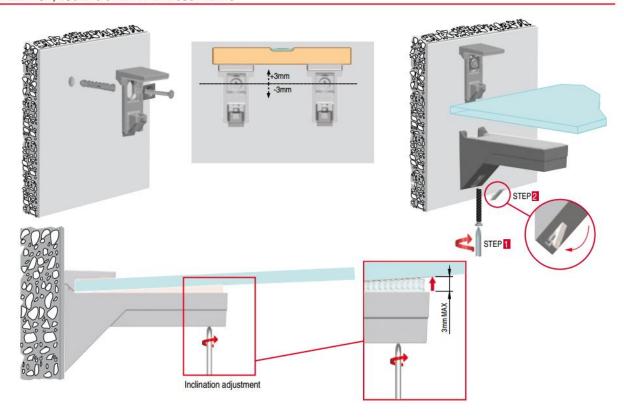

## Advantages/Benefits

- ✓ The soft engineering plastic element on the upper bracket guarantees perfect adhesion to the shelf, protecting the shelf from accidental removal.
- ✓ Its solid structure guarantees a load capacity of 25 kg per support for a shelf 320 mm deep.
- ✓ The two available finishes (satin nickel and bright chrome will add a touch of elegance and distinction to your room.
- ✓ A locking device allows the shelf to be firmly in place.
- ✓ Zinc alloy material.
- ✓ Exclusive to Richelieu.
- ✓ Kalabrone offers two adjustment options:
  - ✓ Vertical: through the oval hole positioned on the upper bracket (+3, -3mm)
  - ✓ Tilt: through an adjustable screw positioned on the main support (3mm).

#### INSTALLATION, LOCKING SHELF AND ADJUSTMENTS