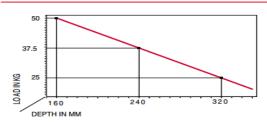

### COMBINATION SHELF LOAD AND SHELF DEPTH (The figures refer to 1 shelf support)

+ shelf weight = 25 Kg MAX