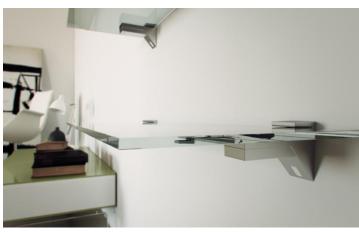

# KALABRONE Wall Shelf Support

KALABRONE is a shelf support for freestanding shelves. Features a captivating design for current market demands.

## Advantages/Benefits

- ✓ The soft engineering plastic element on the upper bracket guarantees perfect adhesion to the shelf, protecting the shelf from accidental removal.
- ✓ Its solid structure guarantees a load capacity of 25 kg per support for a shelf 320 mm deep.
- ✓ The two available finishes (satin nickel and bright chrome will add a touch of elegance and distinction to your room.
- ✓ A locking device allows the shelf to be firmly in place.
- ✓ Zinc alloy material.
- ✓ Exclusive to Richelieu.
- ✓ Kalabrone offers two adjustment options:
  - ✓ Vertical: through the oval hole positioned on the upper bracket (+3, -3mm)
  - ✓ Tilt: through an adjustable screw positioned on the main support (3mm).