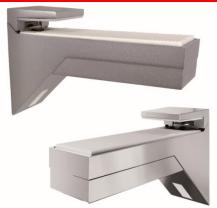

# KALABRONE Wall Shelf Support

KALABRONE is a shelf support for freestanding shelves. Features a captivating design for current market demands.

## Advantages/Benefits

- ✓ The soft engineering plastic element on the upper bracket guarantees perfect adhesion to the shelf, protecting the shelf from accidental removal.
- ✓ Its solid structure guarantees a load capacity of 25 kg per support for a shelf 320 mm deep.
- ✓ The two available finishes (satin nickel and bright chrome will add a touch of elegance and distinction to your room.
- ✓ A locking device allows the shelf to be firmly in place.
- ✓ Zinc alloy material.
- ✓ Exclusive to Richelieu.
- ✓ Kalabrone offers two adjustment options:
  - ✓ Vertical: through the oval hole positioned on the upper bracket (+3, -3mm)
  - ✓ Tilt: through an adjustable screw positioned on the main support (3mm).