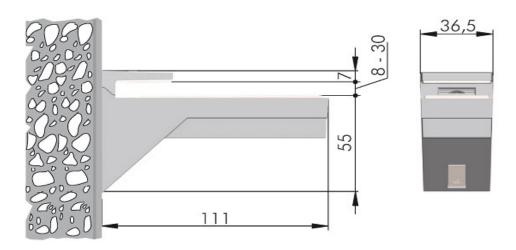

| Product number | Load rating/support | Shelf Thickness              | Finish        |
|----------------|---------------------|------------------------------|---------------|
| 166210140      | Max 25kg ( 55lbs)   | 8 to 30mm (5/16" to 1-3/16") | Bright Chrome |
| 166210185      | Max 25kg ( 55lbs)   | 8 to 30mm (5/16" to 1-3/16") | Satin Nickel  |

#### **Technical drawing & Assembly**