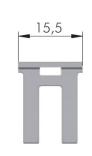

| Product number | Glass Thickness           | Fixing   | Finish         |
|----------------|---------------------------|----------|----------------|
| CP1112630      | 4 to 8mm (5/32" to 5/16") | Ø5mm pin | White and grey |