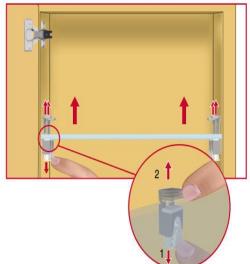

### SHELF ASSEMBLING AND REPOSITIONING

**Richelieu** 

Assembly

SECURE THE GLASS IN POSITION BY PRESSING UPWARDS THE PLASTIC LOCKING CLIP.

INSERT THE GLASS SHELF HORIZONTALLY INTO THE CABINET (ALSO WITH DOOR ALREADY ASSEMBLED).