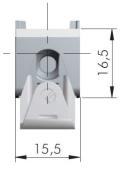

| Product number | Glass Thickness           | Fixing   | Finish         |
|----------------|---------------------------|----------|----------------|
| CP1112630      | 4 to 8mm (5/32" to 5/16") | Ø5mm pin | White and grey |