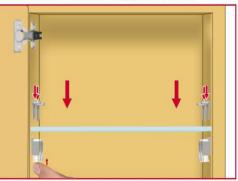

## **Technical drawing**

(Canada) 1 866 832-4040

(US) 1 800 619-5446

www.richelieu.com

SHELF REMOVAL PRESSING DOWNWARDS THE PLASTIC LOCKING CLIP AND EASE THE SHELF OUT

SHELF REPOSITIONING TO REPOSITION THE SHELF REPEAT OPERATIONS AS SHOWN IN PCS. 2-3-4.