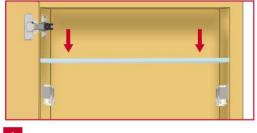

### SHELF ASSEMBLING AND REPOSITIONING

**Richelieu** 

Assembly

SECURE THE GLASS IN POSITION BY PRESSING UPWARDS THE PLASTIC LOCKING CLIP.

INSERT THE GLASS SHELF HORIZONTALLY INTO THE CABINET (ALSO WITH DOOR ALREADY ASSEMBLED).