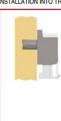

fety standards.
- ✓ The adjustable upper part allows the supports to sustain glass shelves from 4 to 8 mm thick.
- ✓ Zinc alloy material.
- ✓ Exclusive to Richelieu.

| Product number | Glass Thickness           | Fixing   | Finish         |
|----------------|---------------------------|----------|----------------|
| CP1112630      | 4 to 8mm (5/32" to 5/16") | Ø5mm pin | White and grey |

(Canada) 1 866 832-4040

(US) 1 800 619-5446

www.richelieu.com



## **Technical drawing**













(Canada) 1 866 832-4040

(US) 1 800 619-5446

www.richelieu.com



SHELF REMOVAL PRESSING DOWNWARDS THE PLASTIC LOCKING CLIP AND EASE THE SHELF OUT



SHELF REPOSITIONING TO REPOSITION THE SHELF REPEAT OPERATIONS AS SHOWN IN PCS. 2-3-4.

### SHELF ASSEMBLING AND REPOSITIONING









**Richelieu** 





Assembly



SECURE THE GLASS IN POSITION BY PRESSING UPWARDS THE PLASTIC LOCKING CLIP.



INSERT THE GLASS SHELF HORIZONTALLY INTO THE CABINET (ALSO WITH DOOR ALREADY ASSEMBLED).

**KUBIC Glass Shelf** 

Support

### ASSEMBLING

INSTALLATION INTO THE CABINET