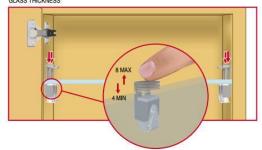

## Advantages/Benefits

- ✓ Designed to guarantee furniture transportation with glass shelves already assembled
- ✓ Locking and unlocking the glass shelf can be carried out manually without any tools.
- ✓ The lower side has a soft rubber element according to current functional and safety standards.
- ✓ The adjustable upper part allows the supports to sustain glass shelves from 4 to 8 mm thick.
- ✓ Zinc alloy material.
- ✓ Exclusive to Richelieu.

| Product number | Glass Thickness           | Fixing   | Finish         |
|----------------|---------------------------|----------|----------------|
| CP1112630      | 4 to 8mm (5/32" to 5/16") | Ø5mm pin | White and grey |