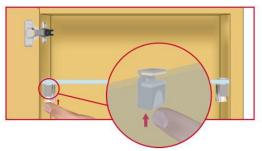

### SHELF ASSEMBLING AND REPOSITIONING

**Richelieu** 

Assembly

SECURE THE GLASS IN POSITION BY PRESSING UPWARDS THE PLASTIC LOCKING CLIP.

INSERT THE GLASS SHELF HORIZONTALLY INTO THE CABINET (ALSO WITH DOOR ALREADY ASSEMBLED).