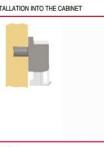

functional and safety standards.
- ✓ The adjustable upper part allows the supports to sustain glass shelves from 4 to 8 mm thick.
- ✓ Zinc alloy material.
- ✓ Exclusive to Richelieu.

| Product number | Glass Thickness           | Fixing   | Finish         |
|----------------|---------------------------|----------|----------------|
| CP1112630      | 4 to 8mm (5/32" to 5/16") | Ø5mm pin | White and grey |

(Canada) 1 866 832-4040

(US) 1 800 619-5446

www.richelieu.com



## **Technical drawing**













(Canada) 1 866 832-4040

(US) 1 800 619-5446

www.richelieu.com



SHELF REMOVAL PRESSING DOWNWARDS THE PLASTIC LOCKING CLIP AND EASE THE SHELF OUT



SHELF REPOSITIONING TO REPOSITION THE SHELF REPEAT OPERATIONS AS SHOWN IN PCS. 2-3-4.

### SHELF ASSEMBLING AND REPOSITIONING









**Richelieu** 





Assembly



SECURE THE GLASS IN POSITION BY PRESSING UPWARDS THE PLASTIC LOCKING CLIP.



INSERT THE GLASS SHELF HORIZONTALLY INTO THE CABINET (ALSO WITH DOOR ALREADY ASSEMBLED).

**KUBIC Glass Shelf** 

Support

### ASSEMBLING

INSTALLATION INTO THE CABINET