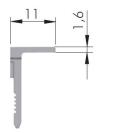

| Product number | Glass Thickness           | Fixing   | Finish         |
|----------------|---------------------------|----------|----------------|
| CP1112630      | 4 to 8mm (5/32" to 5/16") | Ø5mm pin | White and grey |