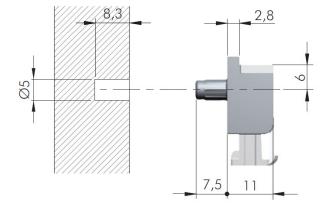

| Product number | Glass Thickness           | Fixing   | Finish         |
|----------------|---------------------------|----------|----------------|
| CP1112630      | 4 to 8mm (5/32" to 5/16") | Ø5mm pin | White and grey |

### ASSEMBLING

INSTALLATION INTO THE CABINET