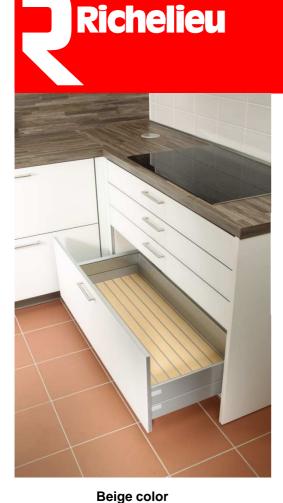

These mats combine design and functionallity. They allow you to match

moving when opening and closing the drawers. They are ideally used in

drawer bottoms with the external decor, while keeping objecs from

large or deep drawers when storing pots, pans, and/or dishes.

Silver grey color

Anti-slip mat DECO for drawer's bottom

These anti-slip mats are for drawer bottoms. They offer a trendy look and help keep objects from moving when opening or closing the drawer. They give a unique functional touch to your kitchen.

## Product features

• Made at 100 % of polystyrene, a totally recyclable matter, which is highly durable.

- Rigid material.
- Delivered in sheet of 1150mm x 600mm (47 1/4" x 23 5/8"), easily cut to size according to your needs.
- Embedded rubber strips keep objets from moving while opening or closing the drawers.
- Ideal for deep and large drawers where dishes or pots are stored.
- Available in 2 trendy colors : silver grey or beige.
- Sold by 5 sheets ..
- Easy installation, just drop it in the bottom of the drawer.