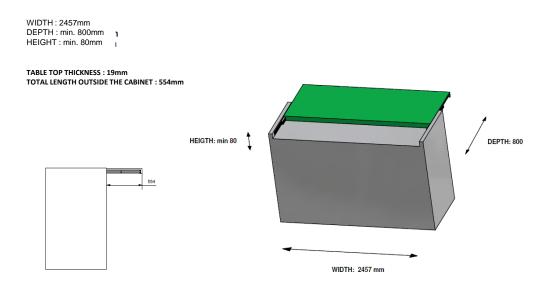

### **WEIGHT CAPACITY**

• 80 Kg (175 Lbs) evenly distributed

**Counter top WIDTH: max 2457mm (96 5/8")** 

DEPTH: min. 800 (31 ½")

HEIGHT: min. 80mm (3 3/16")

TABLE TOP THICKNESS: max 19mm (top has to be made by

the customer)

#### **CABINET INTERNAL DIMENSIONS REQUIRED**