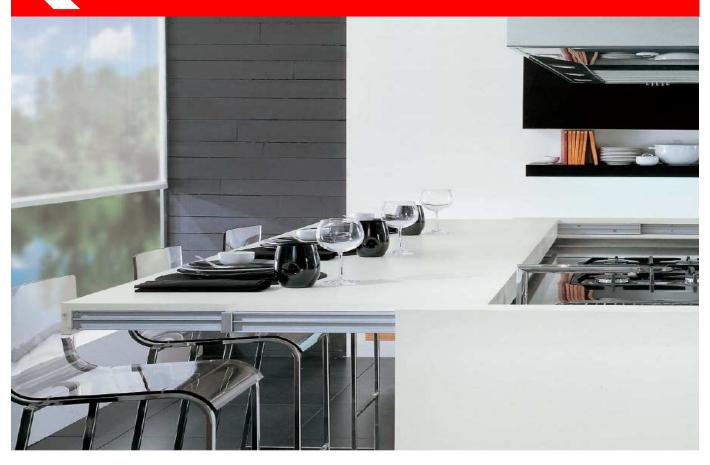

# Sliding counter top MILO

The sliding counter top MILO is a revolution for kitchen island design. Closed, it hides the top . Pull it out, it becomes a lunch or additional table.

# Pull-out counter top MILO