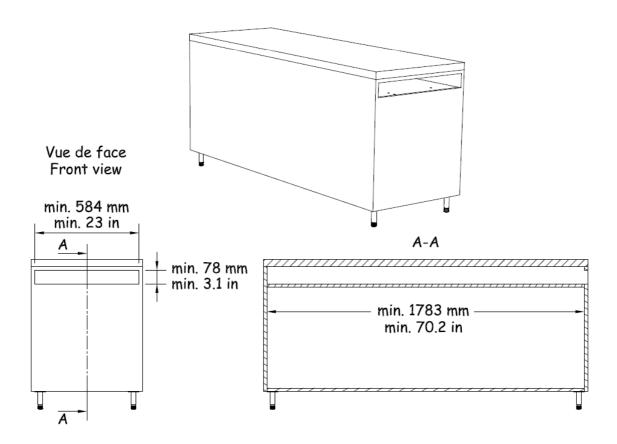

Interior installation dimensions required:

Depth: min. 1783mm (70 3/16"). Height: min. 78mm (3 1/8").

Width or opening: min. 584mm (23").