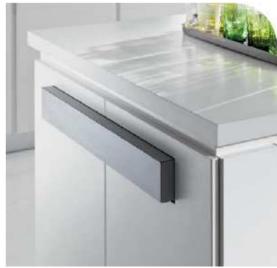

## **DELO Pull out table**

DELO is the new peninsula table that can be pulled-out from the side of the kitchen island and provides more surface space with one simple motion. The telescopic guides are attached underneath the tabletop thus concealed and allowing the table to be extended up to its maximum length (1600mm 63"). Make full use of your kitchen space. Create a snack area or a dinner table for 4 people with the DELO pull-out table. The table top is done by the customer and can be harmonized with the other countertops of the kitchen.

## **DELO Pull out Table**

- Finish: natural anodised aluminum slides.
- Weight capacity: 60kg (132 lb) evenly distributed.
- Table top has to be done by the customer.
- Recommended thickness for the table top: 19mm (3/4").
- Handle has to be ordered separately.