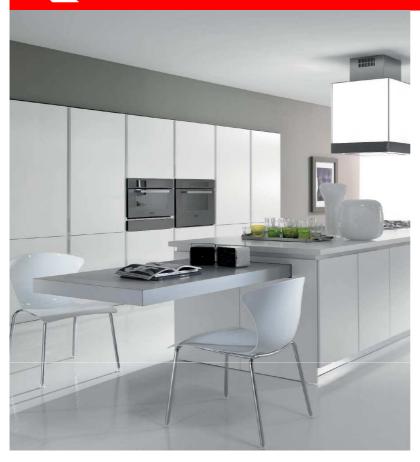

## **DELO Pull out table**

DELO is the new peninsula table that can be pulled-out from the side of the kitchen island and provides more surface space with one simple motion. The telescopic guides are attached underneath the tabletop thus concealed and allowing the table to be extended up to its maximum length (1600mm 63"). Make full use of your kitchen space. Create a snack area or a dinner table for 4 people with the DELO pull-out table. The table top is done by the customer and can be harmonized with the other countertops of the kitchen.