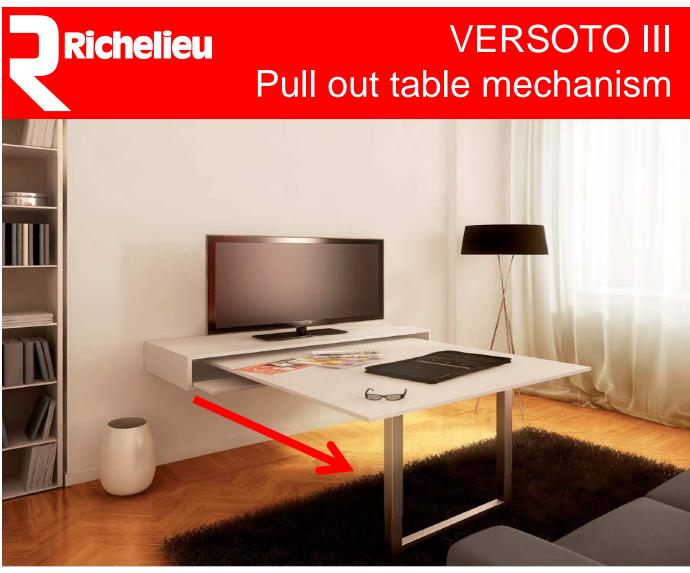

#### Space optimization at its best.

Versoto is a unique mechanism composed of aluminum slides and a foldable leg, enabling the installation of pull out table in all the rooms of the house.

Closed, this mechanism set stands in a small suspended furniture or can be integrated in a cabinet. Opened, it transforms into a real table of 1600mm (63") suitable for 4 people.

Equipped with an integrated telescopic leg which can support a loading charge of 100 Kg (220 lb).

You have limited space in your house or apartment, then Versoto is an excellent solution to organize your living space.

In the kitchen, Versoto can be used to create extra working space like in the preparation zone for example.

The table top has to be made by the customer, allowing customization and harmonization of your interior design.