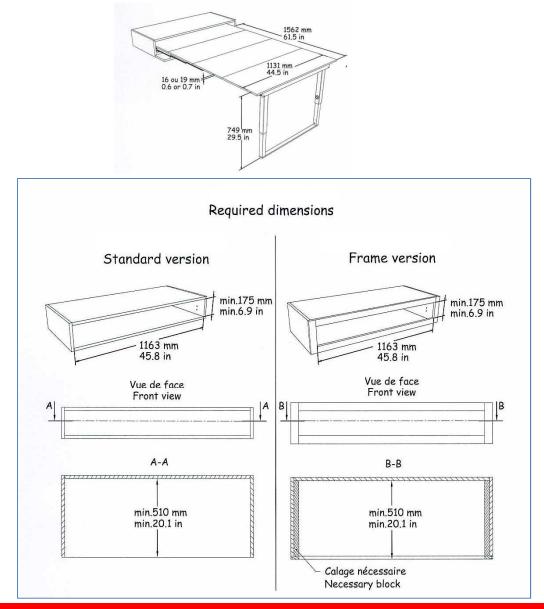

#### Space optimization at its best.

Versoto is a unique mechanism composed of aluminum slides and a foldable leg, enabling the installation of pull out table in all the rooms of the house.

Closed, this mechanism set stands in a small suspended furniture or can be integrated in a cabinet. Opened, it transforms into a real table of 1600mm (63") suitable for 4 people.

Equipped with an integrated telescopic leg which can support a loading charge of 100 Kg (220 lb).

You have limited space in your house or apartment, then Versoto is an excellent solution to organize your living space.

## WEIGHT CAPACITY:

100 Kg (220 Lb) evenly dsitributed