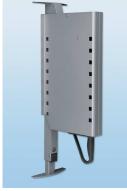

#### **Product features**

- The ergonomic lift system for high overhead wall units
- Easy installation of the central post (top and bottom mounting).
- Clip system on the post makes the mechanism easy to adjust it to the interior height of the cabinet.
- Weight loading adjustment with a simple rotating device.
- Ergonomic metal shelves allowing access on all sides (come with anti slip mat)
- Customer can customize by doing his own trays and using # 5088110 brackets to attach them to the post.
- New trendy grey aluminum color.
  - 1- Height adjustment
  - 2- Ergonomic handel
  - 3- Weight adjustment

#### For interior width:

862mm (33 7/8") for #5085110 baskets

1162mm (45 3/4") for #5087110

Mechanism Set of 4 baskets

| Code    | Description                   | Color    | Replaces   |
|---------|-------------------------------|----------|------------|
| 5083110 | LIFT MECHANISM 0-12KG         | Alu grey | 5087100    |
| 5084110 | LIFT MECHANISM10-20KG         | Alu grey | 5097100    |
| 5085110 | SHELVES 355MM+ANTI SLIP (4)   | Alu grey | 5088140100 |
| 5087110 | SHELVES 505MM+ ANTI SLIP (4)  | Alu grey | 5089140100 |
| 5088110 | CUSTOM TRAY BRACKETS (OPTION) | Alu grey | 50900100   |