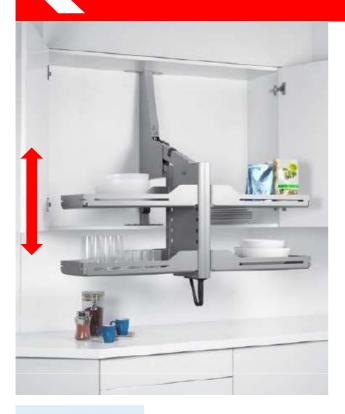

## Pegasus 2.0

Pegasus offers a new type of shelves to increase functionality.

#### **Product features**

- The ergonomic lift system for high overhead wall units
- Easy installation of the central post (top and bottom mounting).
- Clip system on the post makes the mechanism easy to adjust it to the interior height of the cabinet.
- Weight loading adjustment with a simple rotating device.
- Ergonomic metal shelves allowing access on all sides (come with anti slip mat)
- Customer can customize by doing his own trays and using # 5088110 brackets to attach them to the post.
- New trendy grey aluminum color.
  - 1- Height adjustment
  - 2- Ergonomic handel
  - 3- Weight adjustment

### For interior height:

677mm to 980mm (26 3/8" to 38 1/2")