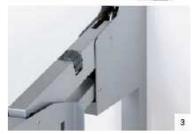

#### **Product features**

- The ergonomic lift system for high overhead wall units
- Easy installation of the central post (top and bottom mounting).
- Clip system on the post makes the mechanism easy to adjust it to the interior height of the cabinet.
- Weight loading adjustment with a simple rotating device.
- Ergonomic metal shelves allowing access on all sides (come with anti slip mat)
- Customer can customize by doing his own trays and using # 5088110 brackets to attach them to the post.
- New trendy grey aluminum color.
  - 1- Height adjustment
  - 2- Ergonomic handel
  - 3- Weight adjustment