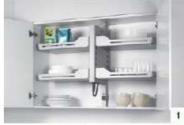

## Pegasus 2.0

Pegasus offers a new type of shelves to increase functionality.

#### **Product features**

- The ergonomic lift system for high overhead wall units
- Easy installation of the central post (top and bottom mounting).
- Clip system on the post makes the mechanism easy to adjust it to the interior height of the cabinet.
- Weight loading adjustment with a simple rotating device.
- Ergonomic metal shelves allowing access on all sides (come with anti slip mat)
- Customer can customize by doing his own trays and using # 5088110 brackets to attach them to the post.
- New trendy grey aluminum color.
  - 1- Height adjustment
  - 2- Ergonomic handel
  - 3- Weight adjustment