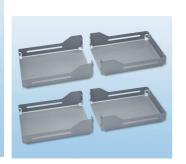

#### For interior width:

862mm (33 7/8") for #5085110 baskets

1162mm (45 3/4") for #5087110

Mechanism Set of 4 baskets

| Code    | Description                   | Color    | Replaces   |
|---------|-------------------------------|----------|------------|
| 5083110 | LIFT MECHANISM 0-12KG         | Alu grey | 5087100    |
| 5084110 | LIFT MECHANISM10-20KG         | Alu grey | 5097100    |
| 5085110 | SHELVES 355MM+ANTI SLIP (4)   | Alu grey | 5088140100 |
| 5087110 | SHELVES 505MM+ ANTI SLIP (4)  | Alu grey | 5089140100 |
| 5088110 | CUSTOM TRAY BRACKETS (OPTION) | Alu grey | 50900100   |