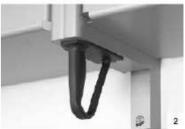

#### **Product features**

- The ergonomic lift system for high overhead wall units
- Easy installation of the central post (top and bottom mounting).
- Clip system on the post makes the mechanism easy to adjust it to the interior height of the cabinet.
- Weight loading adjustment with a simple rotating device.
- Ergonomic metal shelves allowing access on all sides (come with anti slip mat)
- Customer can customize by doing his own trays and using # 5088110 brackets to attach them to the post.
- New trendy grey aluminum color.
  - 1- Height adjustment
  - 2- Ergonomic handel
  - 3- Weight adjustment