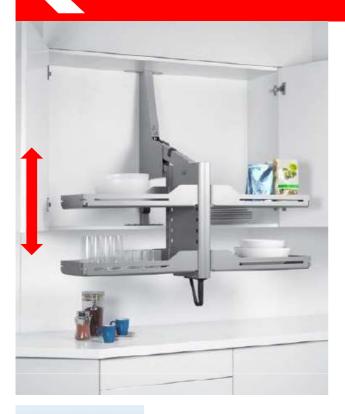

## Pegasus 2.0

Pegasus offers a new type of shelves to increase functionality.

#### **Product features**

- The ergonomic lift system for high overhead wall units
- Easy installation of the central post (top and bottom mounting).
- Clip system on the post makes the mechanism easy to adjust it to the interior height of the cabinet.
- Weight loading adjustment with a simple rotating device.
- Ergonomic metal shelves allowing access on all sides
- Customer can customize by doing his own trays and using # 5088110 brackets to attach them to the post.
- New trendy grey aluminum color.
  - 1- Height adjustment
  - 2- Ergonomic handel
  - 3- Weight adjustment

### For interior height:

677mm to 980mm (26 3/8" to 38 ½")