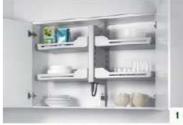

## Pegasus 2.0

Pegasus offers a new type of shelves to increase functionality.

#### **Product features**

- The ergonomic lift system for high overhead wall units
- Easy installation of the central post (top and bottom mounting).
- Clip system on the post makes the mechanism easy to adjust it to the interior height of the cabinet.
- Weight loading adjustment with a simple rotating device.
- Ergonomic metal shelves allowing access on all sides
- Customer can customize by doing his own trays and using # 5088110 brackets to attach them to the post.
- New trendy grey aluminum color.
  - 1- Height adjustment
  - 2- Ergonomic handel
  - 3- Weight adjustment