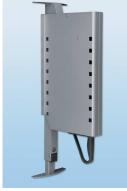

#### **Product features**

- The ergonomic lift system for high overhead wall units
- Easy installation of the central post (top and bottom mounting).
- Clip system on the post makes the mechanism easy to adjust it to the interior height of the cabinet.
- Weight loading adjustment with a simple rotating device.
- Ergonomic metal shelves allowing access on all sides
- Customer can customize by doing his own trays and using # 5088110 brackets to attach them to the post.
- New trendy grey aluminum color.
  - 1- Height adjustment
  - 2- Ergonomic handel
  - 3- Weight adjustment

#### For interior width:

862mm (33 7/8") for #5085110 baskets

1162mm (45 3/4") for #5087110

Mechanism Set of 4 baskets

| Code    | Description                   | Color    | Replaces   |
|---------|-------------------------------|----------|------------|
| 5083110 | LIFT MECHANISM 0-12KG         | Alu grey | 5087100    |
| 5084110 | LIFT MECHANISM10-20KG         | Alu grey | 5097100    |
| 5085110 | SHELVES 355MM GREY (4)        | Alu grey | 5088140100 |
| 5087110 | SHELVES 505MM GREY (4)        | Alu grey | 5089140100 |
| 5088110 | CUSTOM TRAY BRACKETS (OPTION) | Alu grey | 50900100   |