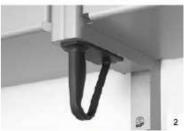

#### **Product features**

- The ergonomic lift system for high overhead wall units
- Easy installation of the central post (top and bottom mounting).
- Clip system on the post makes the mechanism easy to adjust it to the interior height of the cabinet.
- Weight loading adjustment with a simple rotating device.
- Ergonomic metal shelves allowing access on all sides
- Customer can customize by doing his own trays and using # 5088110 brackets to attach them to the post.
- New trendy grey aluminum color.
  - 1- Height adjustment
  - 2- Ergonomic handel
  - 3- Weight adjustment