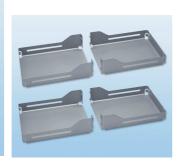

#### For interior width:

862mm (33 7/8") for #5085110 baskets

1162mm (45 3/4") for #5087110

Mechanism Set of 4 baskets

| Code    | Description                   | Color    | Replaces   |
|---------|-------------------------------|----------|------------|
| 5083110 | LIFT MECHANISM 0-12KG         | Alu grey | 5087100    |
| 5084110 | LIFT MECHANISM10-20KG         | Alu grey | 5097100    |
| 5085110 | SHELVES 355MM GREY (4)        | Alu grey | 5088140100 |
| 5087110 | SHELVES 505MM GREY (4)        | Alu grey | 5089140100 |
| 5088110 | CUSTOM TRAY BRACKETS (OPTION) | Alu grey | 50900100   |