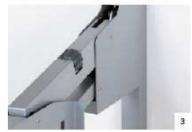

#### **Product features**

- The ergonomic lift system for high overhead wall units
- Easy installation of the central post (top and bottom mounting).
- Clip system on the post makes the mechanism easy to adjust it to the interior height of the cabinet.
- Weight loading adjustment with a simple rotating device.
- Ergonomic metal shelves allowing access on all sides
- Customer can customize by doing his own trays and using # 5088110 brackets to attach them to the post.
- New trendy grey aluminum color.
  - 1- Height adjustment
  - 2- Ergonomic handel
  - 3- Weight adjustment