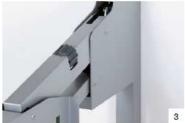

## **Products features**

- Pull-down basket system with an integrated handle for enhanced ergonomics and effortless movement.
- Easy center mounting.
- Height adjustable mechanism allowing an easy fit into the cabinet
- Adjustable weight capacity, thanks to a rotating adjuster
- Clip-on metal baskets come with anti-slip mat, for more stability
- You can make your own baskets, use tray bracket # 5088110 to fix them on the system
  - 1- Inside the cabinet
  - 2- Ergonomic handle
  - 3- Adjustable weight adjuster