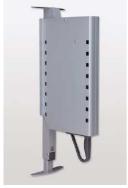

Mechanism

Set of 4 baskets

**Tray support** 

| Code    | Description           | Finish        | Replace    |
|---------|-----------------------|---------------|------------|
| 5083110 | LIFT-DOWN MECH.0-12KG | Grey aluminum | 5087100    |
| 5084110 | LIFT-DOWN MECH.1-20KG | Grey aluminum | 5097100    |
| 5085110 | BASK.355MM+ANTISL.(4) | Grey aluminum | 5088140100 |
| 5087110 | BASK.505MM+ANTISL.(4) | Grey aluminum | 5089140100 |
| 5088110 | TRAY SUPPORT EZ DOWN  | Grey aluminum | 50900100   |