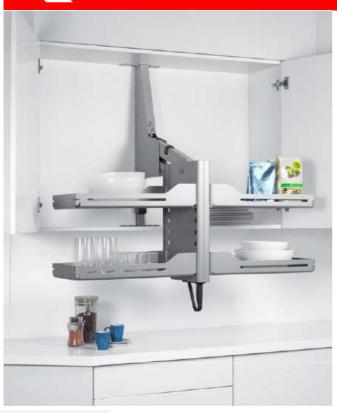

## The Pegasus system offers new type of baskets

## **Products features**

- Pull-down basket system with an integrated handle for enhanced ergonomics and effortless movement.
- Easy center mounting.
- Height adjustable mechanism allowing an easy fit into the cabinet
- Adjustable weight capacity, thanks to a rotating adjuster
- Clip-on metal baskets come with anti-slip mat, for more stability
- You can make your own baskets, use tray bracket # 5088110 to fix them on the system
  - 1- Inside the cabinet
  - 2- Ergonomic handle
  - 3- Adjustable weight adjuster