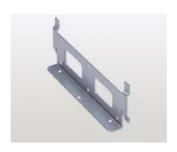

Mechanism

Set of 4 baskets

**Tray support** 

| Code    | Description           | Finish        | Replace    |
|---------|-----------------------|---------------|------------|
| 5083110 | LIFT-DOWN MECH.0-12KG | Grey aluminum | 5087100    |
| 5084110 | LIFT-DOWN MECH.1-20KG | Grey aluminum | 5097100    |
| 5085110 | BASK.355MM+ANTISL.(4) | Grey aluminum | 5088140100 |
| 5087110 | BASK.505MM+ANTISL.(4) | Grey aluminum | 5089140100 |
| 5088110 | TRAY SUPPORT EZ DOWN  | Grey aluminum | 50900100   |