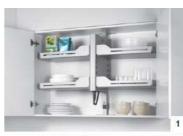

## The Pegasus system offers new type of baskets

## **Products features**

- Pull-down basket system with an integrated handle for enhanced ergonomics and effortless movement.
- Easy center mounting.
- Height adjustable mechanism allowing an easy fit into the cabinet
- Adjustable weight capacity, thanks to a rotating adjuster
- Clip-on metal baskets come with anti-slip mat, for more stability
- You can make your own baskets, use tray bracket # 5088110 to fix them on the system
  - 1- Inside the cabinet
  - 2- Ergonomic handle
  - 3- Adjustable weight adjuster