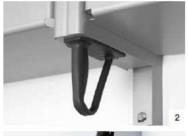

## **Products features**

- Pull-down basket system with an integrated handle for enhanced ergonomics and effortless movement.
- Easy center mounting.
- Height adjustable mechanism allowing an easy fit into the cabinet
- Adjustable weight capacity, thanks to a rotating adjuster
- Clip-on metal baskets come with anti-slip mat, for more stability
- You can make your own baskets, use tray bracket # 5088110 to fix them on the system
  - 1- Inside the cabinet
  - 2- Ergonomic handle
  - 3- Adjustable weight adjuster