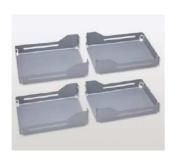

Mechanism

Set of 4 baskets

**Tray support** 

| Code    | Description           | Finish        | Replace    |
|---------|-----------------------|---------------|------------|
| 5083110 | LIFT-DOWN MECH.0-12KG | Grey aluminum | 5087100    |
| 5084110 | LIFT-DOWN MECH.1-20KG | Grey aluminum | 5097100    |
| 5085110 | BASK.355MM+ANTISL.(4) | Grey aluminum | 5088140100 |
| 5087110 | BASK.505MM+ANTISL.(4) | Grey aluminum | 5089140100 |
| 5088110 | TRAY SUPPORT EZ DOWN  | Grey aluminum | 50900100   |