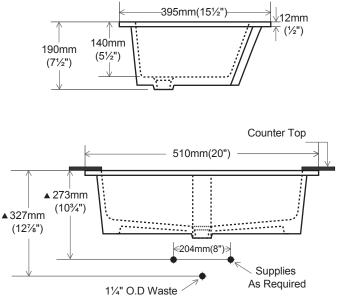

### Overall Dimensions (W x D x H):

(OD): 510mm(20") x 395mm(15½") x 190mm(7½") (ID): 450mm(17¾") x 335mm(1318") x 140mm(5½")