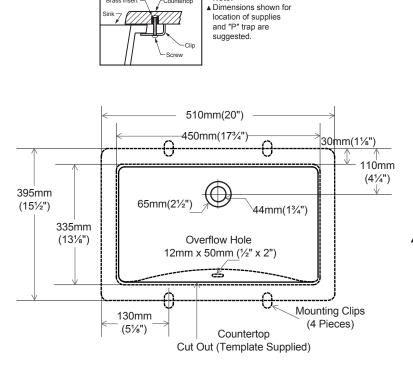

### Overall Dimensions (W x D x H):

(OD): 510mm(20") x 395mm(15½") x 190mm(7½") (ID): 450mm(17¾") x 335mm(1318") x 140mm(5½")

## **Compliance Certifications:**

Meets or exceeds the following:

- · IAPMO cUPC
- · ASME A112.19.2 / CSA B45.1-2008

Detail of Mounting Clip