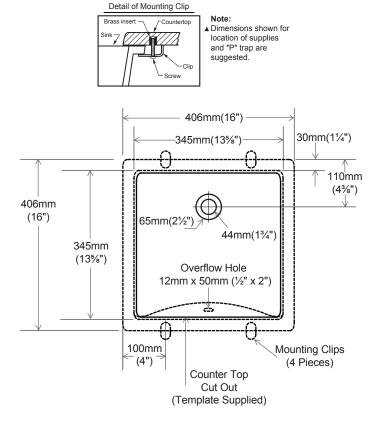

# Overall Dimensions (W x D x H):

(OD): 406mm(16") x 406mm(16") x 190mm(7½") (ID): 345mm(13%") x 345mm(13%") x 140mm(5½")