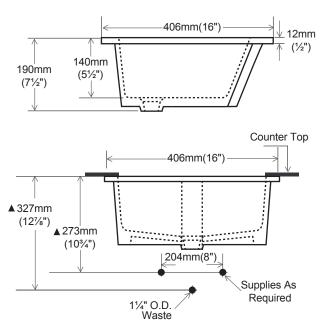

# Overall Dimensions (W x D x H):

(OD): 406mm(16") x 406mm(16") x 190mm(7½") (ID): 345mm(13%") x 345mm(13%") x 140mm(5½")