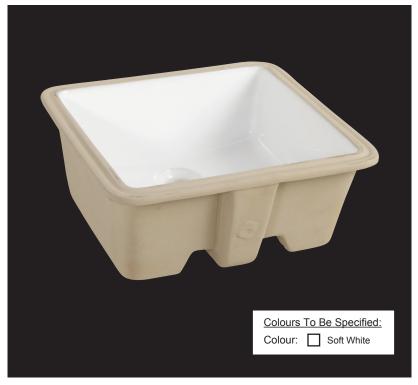

# SQUARE UNDERMOUNT SINK

#### ☐ ALD871 Undermount Sink

# **Product Specs:**

- · Vitreous china
- · Front overflow hole
- · Template and mounting hardware supplied