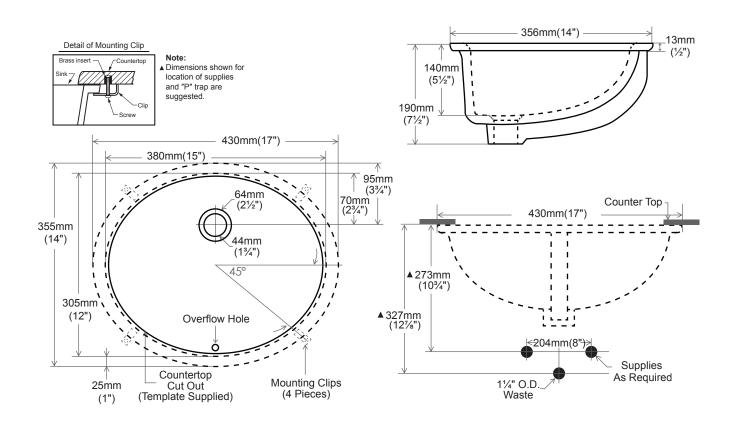

## Overall Dimensions (W x D x H):

(OD): 430mm(17") x 355mm(14") x 190mm(7½") (ID): 380mm(15") x 305mm(12") x 140mm(5½")