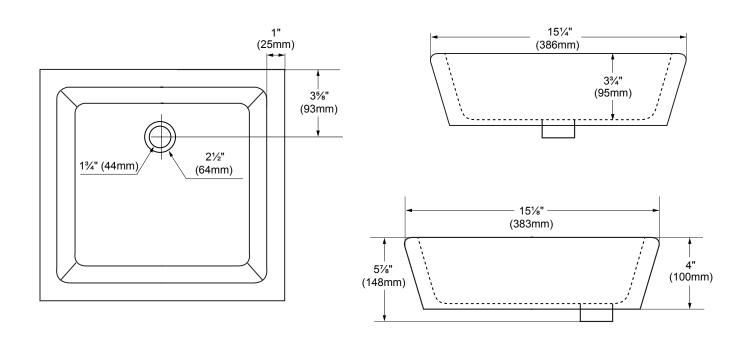

# Overall Dimensions (W x D x H):

386mm (W) x 383mm (D) x 148mm (H) 15¼" (W) x 15¼" (D) x 5¾" (H)