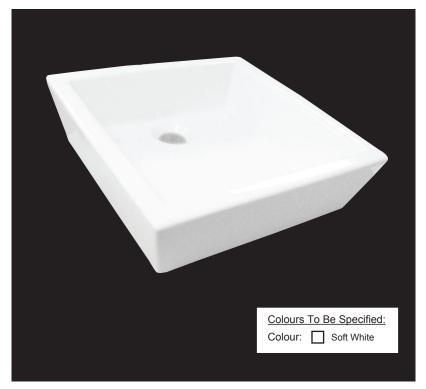

# SQUARE VESSEL LAVATORY

### ☐ ALD875 Vessel Sink

### **Product Specs:**

- · Vitreous china
- · Template supplied