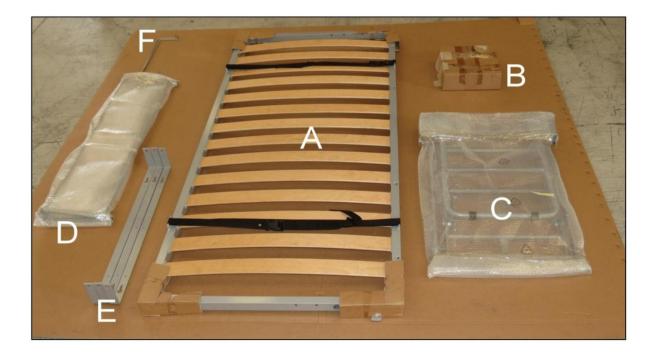

### XULT36WBHX

- A Metal base
- B Mechanism plates + mounting screw
- C-Ladder
- D Protection
- E Plate to fix panel
- F Mattress restraint

(Canada) 1 866 832-4040

(US) 1 800 619-5446

www.richelieu.com