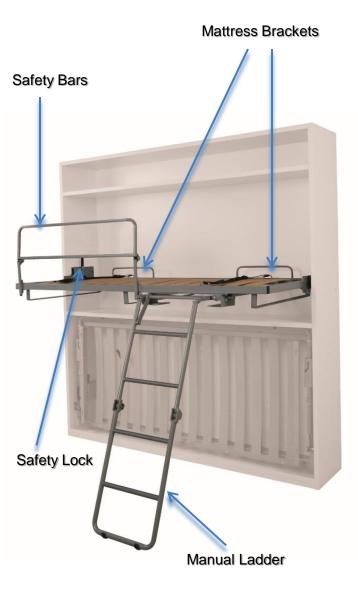

### Advantages/benefits

- ✓ With a high load capacity, anyone can sleep safely.
- ✓ The bottom of the cabinet can also house retractable bed mechanism XULT36WBHZ, letting you create a convenient bunk bed.
- ✓ Maximizes the space in a room.
- ✓ The safety bar prevents sleepers from falling out of the bed.
- ✓ Just one SKU for all parts!
- ✓ The base includes 13 slats, each of which is made of 6 layers of birch, curved and glued under pressure to guarantee the best possible support
- ✓ The mattress bracket holds the mattress in place.
- ✓ The lowering mechanism features a safety lock to secure the open position.
- ✓ The ladder folds and retracts easily.
- ✓ The mounting instructions are available on our website.

### XULT36WBHX

- A Metal base
- B Mechanism plates + mounting screw
- C-Ladder
- D Protection
- E Plate to fix panel
- F Mattress restraint

(Canada) 1 866 832-4040

(US) 1 800 619-5446

www.richelieu.com