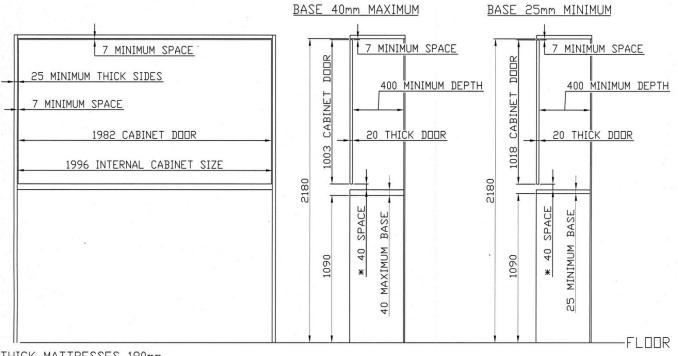

Additional information: Required cabinet dimensions

#### THICK MATTRESSES 180mm

\* - MINIMUM SPACE INDISPENSABLE FROM BASE CABINET TO DOOR CABINET, IF YOU WANT REDUCE THIS SPACE PUT A SMALL BASE IN FRONT OF THE BASE CABINET. SEE THE DRAWING

ATTENTION: FOR THE DIFFERENT DIMENSIONS OF THE BASE (25 - 40) REMEMBER TO CHANGE THE DIMENSION OF THE DOOR CABINET