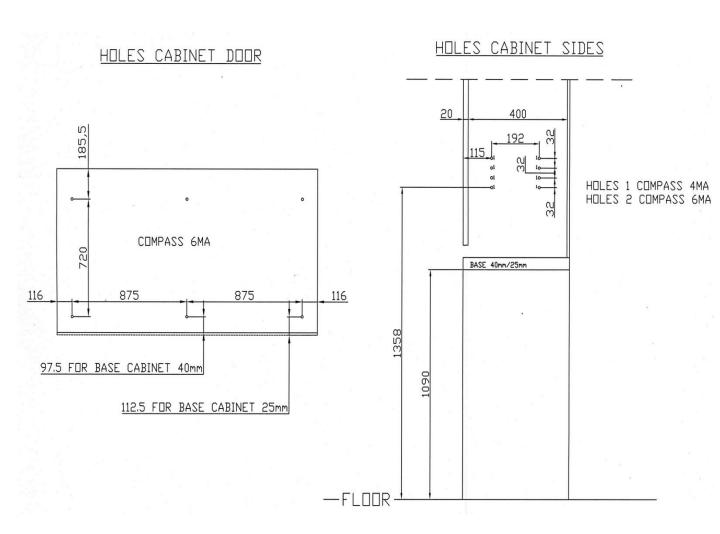

| Single Horizontal Wall Bed Mechanism<br>(Upper Section), 940mm (37'') x 1930mm<br>(76'') | 190 kg (418 lb.)   | 180 mm (7-1/16'')             |
| (Canada) 1 866 832-4040 (US) 1 800 619-5446 www.richelieu.com |                                                                                          |                    |                               |



Additional information: Required cabinet dimensions



#### THICK MATTRESSES 180mm

\* - MINIMUM SPACE INDISPENSABLE FROM BASE CABINET TO DOOR CABINET, IF YOU WANT REDUCE THIS SPACE PUT A SMALL BASE IN FRONT OF THE BASE CABINET. SEE THE DRAWING



ATTENTION: FOR THE DIFFERENT DIMENSIONS OF THE BASE (25 - 40) REMEMBER TO CHANGE THE DIMENSION OF THE DOOR CABINET



Additional information: Drilling template



### (Canada) 1 866 832-4040



Additional information: Included products

### XULT36WBHX



- A Metal base
- B Mechanism plates + mounting screw
- C-Ladder
- D Protection
- E Plate to fix panel
- F Mattress restraint

(Canada) 1 866 832-4040

(US) 1 800 619-5446

www.richelieu.com