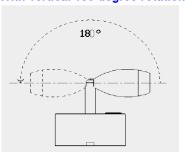

tly for fastening purpose.







There is no replacement bulb available for this light due to its life span average of 50, 000 hours Richelieu grants no warranty on LED lights if the product is altered in anyway

Do not cut or splice wiring or the lighting system may be damaged and manufacturer's warranty is voided. The included power supply has a polarized plug (one blade is wider than the other) as a safety feature to reduce the risk of electric shock. This plug will fit in a polarized outlet only one way. If the plug does not fit fully in the outlet, reverse the plug. If it still does not fit, contact a qualified technician. Never use an extension cord unless the plug can be fully inserted. Do not alter the plug.

## ACCURATE PRODUCT DIMENSIONS



## With vertical 180 degree rotation



## with horizontal 270 degree rotation



Canada: 1800 361-6000 États-Unis: 1 800 619-5446

(US) 1 800 619-5446

www.richelieu.com