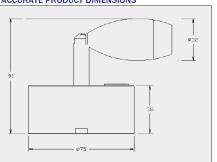

lug base, ensure to press the cable tightly for fastening purpose.







There is no replacement bulb available for this light due to its life span average of 50, 000 hours Richelieu grants no warranty on LED lights if the product is altered in anyway

Do not cut or splice wiring or the lighting system may be damaged and manufacturer's warranty is voided. The included power supply has a polarized plug (one blade is wider than the other) as a safety feature to reduce the risk of electric shock. This plug will fit in a polarized outlet only one way. If the plug does not fit fully in the outlet, reverse the plug. If it still does not fit, contact a qualified technician. Never use an extension cord unless the plug can be fully inserted. Do not alter the plug.

## ACCURATE PRODUCT DIMENSIONS



## With vertical 180 degree rotation



## with horizontal 270 degree rotation



Canada: 1800 361-6000 États-Unis: 1 800 619-5446

(US) 1 800 619-5446

www.richelieu.com