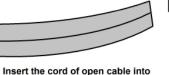

Step 7: plug your unit in, return power to the mains and turn on your light to a touch of elegance & functionality to any headboard or other location

Insert the cord of open cable into the detachable plug base, ensure to press the cable tightly for fastening purpose.