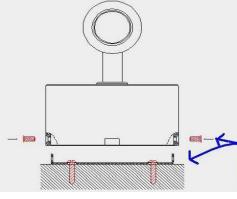

ITEM NUMBER 110122010 OR 110124010

Step 1: Turn power off prior to installation

Step 2: Unscrew the u-shaped mounting bracket from the back of the unit

Step 3: Drill your hole for your 8' long power cord to pass through the cabinet or headboard

Step 4: affix the bracket to the cabinet or headboard with the included screws

Step 5: screw the light back to the u-shaped mounting bracket

Step 6: After you have passed your power cord through the hole connect the detached plug (included)