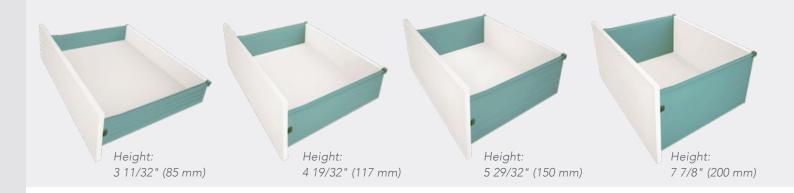

### LARGE RANGE OF HEIGHTS AND LENGTHS

Lengths: 10 5/8" (270 mm), 13 3/4" (350 mm), 15 3/4" (400 mm), 17 3/4" (450 mm), 19 5/8" (500 mm), 21 5/8" (550 mm)