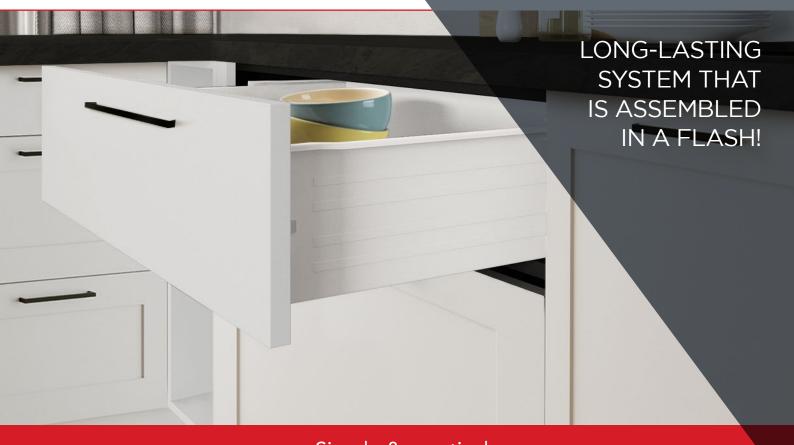

# Simple & practical

Known for its speed and ease of installation, FGV's Uniset single-wall drawer is very popular in the cabinet-making market.

Uniset is available in a wide range of heights and depths to suit all your projects. The presence of the integrated horizontal and vertical adjustment capability makes this drawer system versatile and easy to adjust.

# **ADVANTAGES AND BENEFITS**

- Zeta ANYWAY damper add-on system for a soft-close motion
- Simple mounting for ease of assembly
- Straight inner wall for space optimization
- Easy drawer removal for cleaning
- Excellent load tolerance with 55 lb (25 kg) standard capacity