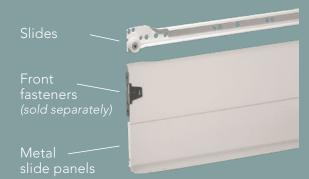

lar in the cabinet-making market.

Uniset is available in a wide range of heights and depths to suit all your projects. The presence of the integrated horizontal and vertical adjustment capability makes this drawer system versatile and easy to adjust.

# **ADVANTAGES AND BENEFITS**

- Zeta ANYWAY damper add-on system for a soft-close motion
- Simple mounting for ease of assembly
- Straight inner wall for space optimization
- Easy drawer removal for cleaning
- Excellent load tolerance with 55 lb (25 kg) standard capacity

## **UNISET METAL DRAWER SETS**



### LARGE RANGE OF HEIGHTS AND LENGTHS

Lengths: 10 5/8" (270 mm), 13 3/4" (350 mm), 15 3/4" (400 mm), 17 3/4" (450 mm), 19 5/8" (500 mm), 21 5/8" (550 mm)



### MOUNTING OPTIONS



Screw-on

### Mounting tines



### 3 MAIN COMPONENTS