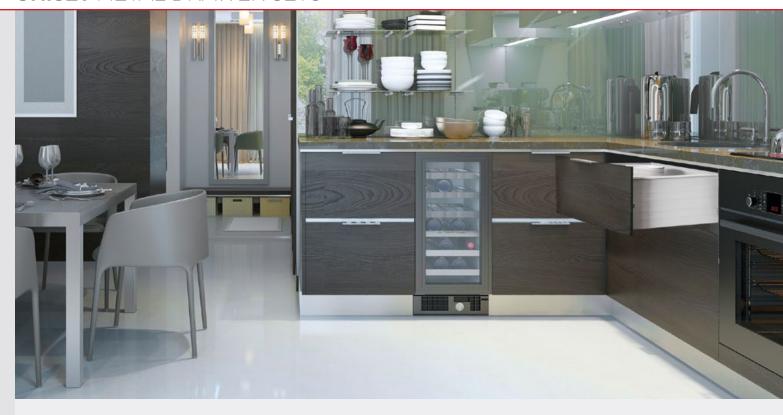

# Simple & practical

Known for its speed and ease of installation, FGV's Uniset single-wall drawer is very popular in the cabinet-making market.

Uniset is available in a wide range of heights and depths to suit all your projects. The presence of the integrated horizontal and vertical adjustment capability makes this drawer system versatile and easy to adjust.