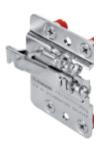

duct can be used for furniture pieces in all the rooms of your house.
- **Strong**: weight capacity up to 120kg (265lbs) per fitting.
- **Safety**: hook in system preventing from disconnection.
- **Adjustment**: horizontal 19mm (3/4") and vertical 22mm (7/8").
- Trendy: minimalisme trend.
- Patented and tested product.
- For a complete system, order:
  - support #807022G (pair)
  - cover caps #8070030(pair)
  - 2 mounting plates #897122G







White cover cap

| Product code | Description                    |
|--------------|--------------------------------|
| 807022G      | Suspension bracket zinc (pair) |
| 8070030      | White cover cap (pair)         |
| 897122G      | Mounting plate zinc(unit)      |



# **Technical informations**





To unlock, screwdriver required



## 807022G









10mm dowels installation