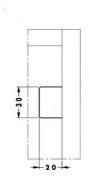

#### **Product features**

- **Multi-applications:** kitchen cabinets, bathroom vanities, living room furniture pieces. This product can be used for furniture pieces in all the rooms of your house.
- **Strong**: weight capacity up to 120kg (265lbs) per fitting.
- **Safety**: hook in system preventing from disconnection.
- **Adjustment**: horizontal 19mm (3/4") and vertical 22mm (7/8").
- Trendy: minimalisme trend.
- Patented and tested product.
- For a complete system, order:
  - support #807022G (pair)
  - cover caps #8070030(pair)
  - 2 mounting plates #897122G