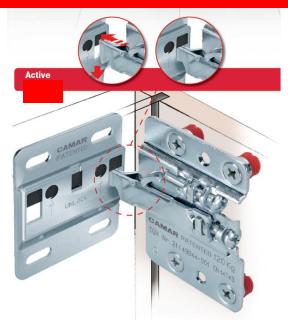

# Suspension fitting

How can such a small bracket be able to support such a heavy load? Thanks to advanced technology, the result of our forty years' experience in researching solutions, the new 807 bracket possesses absolutely unique technical features: made totally in metal, it has a thickness of only 10mm, and offers an adjustment range of 19mm in the horizontal and 22mm in the vertical. Very easy to fit, through 4 small holes in the cabinet, it has a hooking system which prevents the cabinet from accidental falling from the wall. With Richelieu, your projects have more weight.

#### **Product features**

- **Multi-applications:** kitchen cabinets, bathroom vanities, living room furniture pieces. This product can be used for furniture pieces in all the rooms of your house.
- **Strong**: weight capacity up to 120kg (265lbs) per fitting.
- **Safety**: hook in system preventing from disconnection.
- **Adjustment**: horizontal 19mm (3/4") and vertical 22mm (7/8").
- Trendy: minimalisme trend.
- Patented and tested product.
- For a complete system, order:
  - support #807022G (pair)
  - cover caps #8070030(pair)
  - 2 mounting plates #897122G

# **Technical informations**

To unlock, screwdriver required

## 807022G

10mm dowels installation