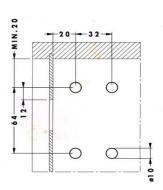

an be used for furniture pieces in all the rooms of your house.
- **Strong**: weight capacity up to 120kg (265lbs) per fitting.
- **Safety**: hook in system preventing from disconnection.
- **Adjustment**: horizontal 19mm (3/4") and vertical 22mm (7/8").
- Trendy: minimalisme trend.
- Patented and tested product.
- For a complete system, order:
  - support #807022G (pair)
  - cover caps #8070030(pair)
  - 2 mounting plates #897122G







White cover cap

| Product code | Description                    |
|--------------|--------------------------------|
| 807022G      | Suspension bracket zinc (pair) |
| 8070030      | White cover cap (pair)         |
| 897122G      | Mounting plate zinc(unit)      |



# **Technical informations**





To unlock, screwdriver required



## 807022G









10mm dowels installation