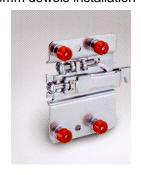

ces in all the rooms of your house.
- **Strong**: weight capacity up to 120kg (265lbs) per fitting.
- **Safety**: hook in system preventing from disconnection.
- **Adjustment**: horizontal 19mm (3/4") and vertical 22mm (7/8").
- Trendy: minimalisme trend.
- Patented and tested product.
- For a complete system, order:
  - support #807022G (pair)
  - cover caps #8070030(pair)
  - 2 mounting plates #897122G







White cover cap

| Product code | Description                    |
|--------------|--------------------------------|
| 807022G      | Suspension bracket zinc (pair) |
| 8070030      | White cover cap (pair)         |
| 897122G      | Mounting plate zinc(unit)      |



# **Technical informations**





To unlock, screwdriver required



## 807022G









10mm dowels installation