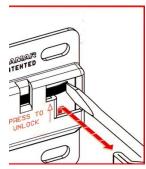

vanities, living room furniture pieces. This product can be used for furniture pieces in all the rooms of your house.
- **Strong**: weight capacity up to 120kg (265lbs) per fitting.
- **Safety**: hook in system preventing from disconnection.
- **Adjustment**: horizontal 19mm (3/4") and vertical 22mm (7/8").
- Trendy: minimalisme trend.
- Patented and tested product.
- For a complete system, order:
  - support #807022G (pair)
  - cover caps #8070030(pair)
  - 2 mounting plates #897122G







White cover cap

| Product code | Description                    |
|--------------|--------------------------------|
| 807022G      | Suspension bracket zinc (pair) |
| 8070030      | White cover cap (pair)         |
| 897122G      | Mounting plate zinc(unit)      |



# **Technical informations**





To unlock, screwdriver required



## 807022G









10mm dowels installation