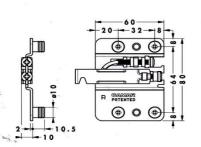

# Suspension fitting

How can such a small bracket be able to support such a heavy load? Thanks to advanced technology, the result of our forty years' experience in researching solutions, the new 807 bracket possesses absolutely unique technical features: made totally in metal, it has a thickness of only 10mm, and offers an adjustment range of 19mm in the horizontal and 22mm in the vertical. Very easy to fit, through 4 small holes in the cabinet, it has a hooking system which prevents the cabinet from accidental falling from the wall. With Richelieu, your projects have more weight.

#### **Product features**

- **Multi-applications:** kitchen cabinets, bathroom vanities, living room furniture pieces. This product can be used for furniture pieces in all the rooms of your house.
- **Strong**: weight capacity up to 120kg (265lbs) per fitting.
- **Safety**: hook in system preventing from disconnection.
- **Adjustment**: horizontal 19mm (3/4") and vertical 22mm (7/8").
- Trendy: minimalisme trend.
- Patented and tested product.
- For a complete system, order:
  - support #807022G (pair)
  - cover caps #8070030(pair)
  - 2 mounting plates #897122G

# **Technical informations**

To unlock, screwdriver required