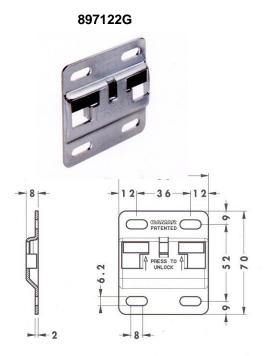

#### **Product features**

- **Multi-applications:** kitchen cabinets, bathroom vanities, living room furniture pieces. This product can be used for furniture pieces in all the rooms of your house.
- **Strong**: weight capacity up to 120kg (265lbs) per fitting.
- **Safety**: hook in system preventing from disconnection.
- **Adjustment**: horizontal 19mm (3/4") and vertical 22mm (7/8").
- Trendy: minimalisme trend.
- Patented and tested product.
- For a complete system, order:
  - support #807022G (pair)
  - cover caps #8070030(pair)
  - 2 mounting plates #897122G

White cover cap

| Product code | Description                    |
|--------------|--------------------------------|
| 807022G      | Suspension bracket zinc (pair) |
| 8070030      | White cover cap (pair)         |
| 897122G      | Mounting plate zinc(unit)      |