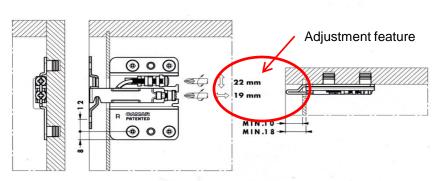

#### **Product features**

- **Multi-applications:** kitchen cabinets, bathroom vanities, living room furniture pieces. This product can be used for furniture pieces in all the rooms of your house.
- **Strong**: weight capacity up to 120kg (265lbs) per fitting.
- **Safety**: hook in system preventing from disconnection.
- **Adjustment**: horizontal 19mm (3/4") and vertical 22mm (7/8").
- Trendy: minimalisme trend.
- Patented and tested product.
- For a complete system, order:
  - support #807022G (pair)
  - cover caps #8070030(pair)
  - 2 mounting plates #897122G

## 807022G

10mm dowels installation