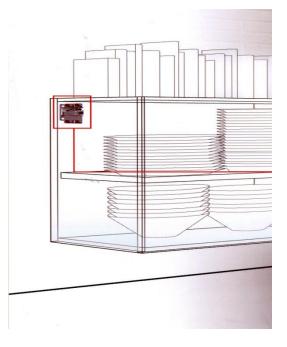

# Suspension fitting

How can such a small bracket be able to support such a heavy load? Thanks to advanced technology, the result of our forty years' experience in researching solutions, the new 807 bracket possesses absolutely unique technical features: made totally in metal, it has a thickness of only 10mm, and offers an adjustment range of 19mm in the horizontal and 22mm in the vertical. Very easy to fit, through 4 small holes in the cabinet, it has a hooking system which prevents the cabinet from accidental falling from the wall. With Richelieu, your projects have more weight.

## Ideal solution suspended cabinets