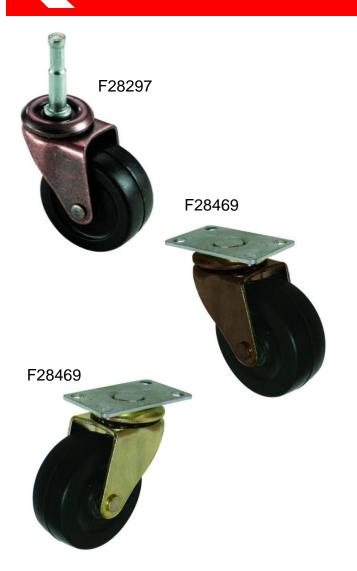

## **Heavy-duty Furniture caster**

Soft rubber caster, available in two mountings (plate and wood stem) and two support finish, copper and brass.

## Recommanded surfaces:

Carpet

Tile / Linoleum / Ceramic

| Product<br>number | Description                 | Diameter   | Load capacity  | Mounting type |
|-------------------|-----------------------------|------------|----------------|---------------|
| F28297            | 50mm caster, brass support  | 50mm (2")  | 88 lbs (40 kg) | Wood stem*    |
| F28326            | 50mm caster, copper support | 50mm (2'') | 88 lbs (40 kg) | Wood stem*    |
| F28469            | 50mm caster, brass support  | 50mm (2'') | 88 lbs (40 kg) | Plate         |
| F28505            | 50mm caster, copper support | 50mm (2")  | 88 lbs (40 kg) | Plate         |