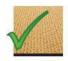

## **Heavy-duty Furniture caster**

Soft rubber caster, available in two mountings (plate and wood stem) and two support finish, copper and brass.

## Recommanded surfaces:

Carpet

Tile / Linoleum / Ceramic

| Product<br>number | Description                 | Diameter   | Load capacity  | Mounting type |
|-------------------|-----------------------------|------------|----------------|---------------|
| F28297            | 50mm caster, brass support  | 50mm (2")  | 88 lbs (40 kg) | Wood stem*    |
| F28326            | 50mm caster, copper support | 50mm (2'') | 88 lbs (40 kg) | Wood stem*    |
| F28469            | 50mm caster, brass support  | 50mm (2'') | 88 lbs (40 kg) | Plate         |
| F28505            | 50mm caster, copper support | 50mm (2")  | 88 lbs (40 kg) | Plate         |