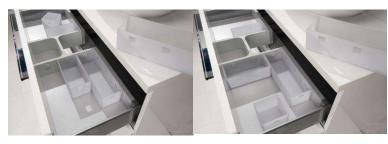

Functional: the storage trays will help you to get your drawer organized.

2 improvements in one product!

#### **Advantages**

- Do the cut out of the bottom of your drawer considering the instructions.
- Cut Banio side profiles to your dimensions.
- Assembly the system with a few clicks.
- Insert the storage trays.
- Available in white, gray and dark gray.
- Can be used with any type of drawers (melamine, wood, metal, double wall).
- With Banio, your vanity drawer will be easier to produce but it will also help you to get the perfect storage and organization in your vanity drawer.

#### For a complete set, order:

- profiles set Banio (503130, 5031100 or 5031910)
- one or several tray sets 503211 or 5032905