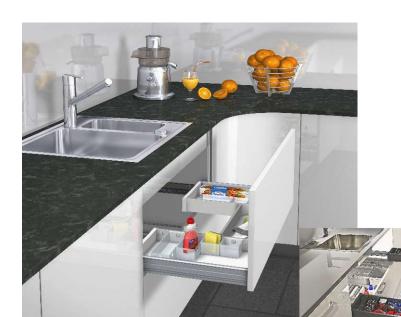

# Banio: ideal solution for vanity drawers

#### **Drawer system for vanities**

Banio is a system designed to improve the production and functionality of your vanity drawer.

Technical solution: the cut out shape allows to conceal the unattractive siphons in the back.

Functional: the storage trays will help you to get your drawer organized.

2 improvements in one product!