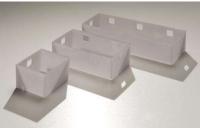

#### Dark Gray

**Transparent** 

Graphite

The 3 trays can be installed in both ways (width or depth) just by using the hooks on the profiles

| Description            | Gray    | Dark Gray | White  | Graphite | Transparent |
|------------------------|---------|-----------|--------|----------|-------------|
| Vanity drawer system   | 5031100 | 5031910   | 503130 |          |             |
| Set of 3 storage trays |         |           |        | 5032905  | 503211      |

#### For a complete set, order:

- profiles set Banio (503130, 5031100 or 5031910)
- one or several tray sets 503211 or 5032905