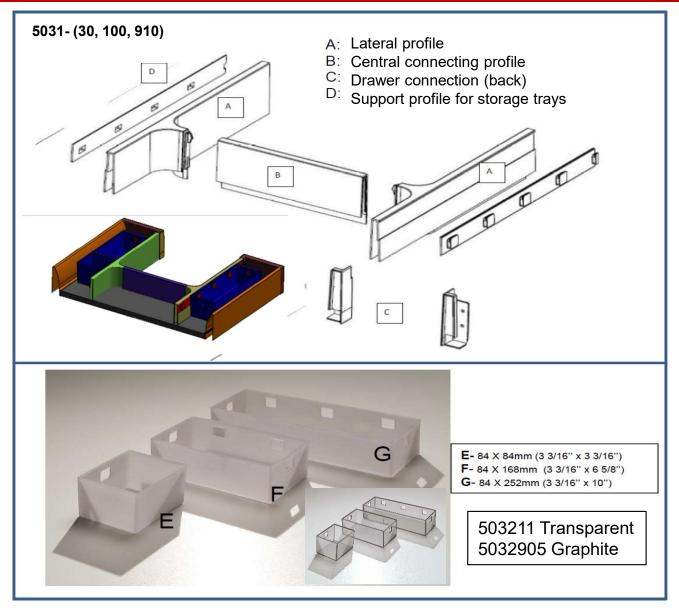

#### Dark Gray

**Transparent** 

Graphite

The 3 trays can be installed in both ways (width or depth) just by using the hooks on the profiles

| Description            | Gray    | Dark Gray | White  | Graphite | Transparent |
|------------------------|---------|-----------|--------|----------|-------------|
| Vanity drawer system   | 5031100 | 5031910   | 503130 |          |             |
| Set of 3 storage trays |         |           |        | 5032905  | 503211      |

#### **Drawer system for vanities**

Banio is a system designed to improve the production and functionality of your vanity drawer.

Technical solution: the cut out shape allows to conceal the unattractive siphons in the back.

Functional: the storage trays will help you to get your drawer organized.

2 improvements in one product!

#### For a complete set, order:

- profiles set Banio (503130, 5031100 or 5031910)
- one or several tray sets 503211 or 5032905