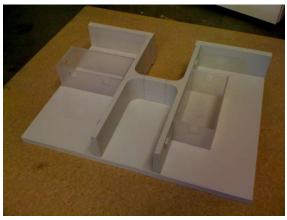

#### **Drawer system for vanities**

Banio is a system designed to improve the production and functionality of your vanity drawer.

Technical solution: the cut out shape allows to conceal the unattractive siphons in the back.

### **Technical Information**

Example of drawer bottom that will be used with drawer side panels of your choice.