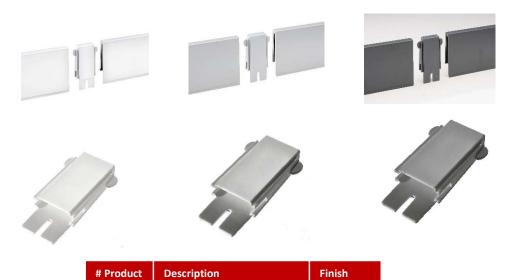

### **Profile Extension Set for Banio**

Set of 1 connector and extra profile to allow extra width for the Banio system

#### Advantages

- Set allows a wider solution for vanity or under sink cabinets.
- Extra profile 370mm (14 9/16") wide, can be cut to size.
- Available in gray, white and dark gray

SET.BANIO CONN.+PROFILE

SET.BANIO CONN.+PROFILE

SET.BANIO CONN.+PROFILE

White

Gray

Dark Gray

5009030

5009100

5009910