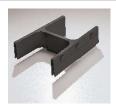

vanities**

Banio is a system designed to improve the production and functionality of your vanity drawer.

Technical solution: the cut out shape allows to conceal the unattractive siphons in the back.

Functional: the storage trays will help you to get your drawer organized.

2 improvements in one product!



#### **Advantages**

- Do the cut out of the bottom of your drawer considering the instructions.
- Cut Banio side profiles to your dimensions.
- Assembly the system with a few clicks.
- Insert the storage trays.
- Available in white, gray and dark gray.
- Can be used with any type of drawers (melamine, wood, metal, double wall).
- With Banio, your vanity drawer will be easier to produce but it will also help you to get the perfect storage and organization in your vanity drawer.







White

Gray

**Dark Gray** 

#### For a complete set, order:

- profiles set Banio (503130, 5031100 or 5031910)
- one or several tray sets 503211 or 5032905

#### Internal dimensions required:

Height: min. 65mm (2 5/8")

**Depth:** 267 to 481mm (10 ½" to 18 7/8")

Width: min 490mm (19 1/4")

To be used with 16mm (5/8") bottom drawer thickness.



### **Technical Information**





Example of drawer bottom that will be used with drawer side panels of your choice.



## Profile Extension Set for Banio

### **Profile Extension Set for Banio**

Set of 1 connector and extra profile to allow extra width for the Banio system





#### Advantages

- Set allows a wider solution for vanity or under sink cabinets.
- Extra profile 370mm (14 9/16") wide, can be cut to size.
- Available in gray, whit