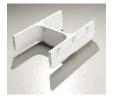

for vanities**

Banio is a system designed to improve the production and functionality of your vanity drawer.

Technical solution: the cut out shape allows to conceal the unattractive siphons in the back.

Functional: the storage trays will help you to get your drawer organized.

2 improvements in one product!



#### **Advantages**

- Do the cut out of the bottom of your drawer considering the instructions.
- Cut Banio side profiles to your dimensions.
- Assembly the system with a few clicks.
- Insert the storage trays.
- Available in white, gray and dark gray.
- Can be used with any type of drawers (melamine, wood, metal, double wall).
- With Banio, your vanity drawer will be easier to produce but it will also help you to get the perfect storage and organization in your vanity drawer.







White

Gray

**Dark Gray** 

#### For a complete set, order:

- profiles set Banio (503130, 5031100 or 5031910)
- one or several tray sets 503211 or 5032905

#### Internal dimensions required:

Height: min. 65mm (2 5/8")

**Depth:** 267 to 481mm (10 ½" to 18 7/8")

Width: min 490mm (19 1/4")

To be used with 16mm (5/8") bottom drawer thickness.



### **Technical Information**





Example of drawer bottom that will be used with drawer side panels of your choice.



## Profile Extension Set for Banio

### **Profile Extension Set for Banio**

Set of 1 connector and extra profile to allow extra width for the Banio system





#### Advantages

- Set allows a wider solution for vanity or under sink cabinets.
- Extra profile 370mm (14 9/16") wide, can be cut to size.
- Available in gray,