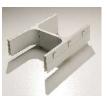

or vanities**

Banio is a system designed to improve the production and functionality of your vanity drawer.

Technical solution: the cut out shape allows to conceal the unattractive siphons in the back.

Functional: the storage trays will help you to get your drawer organized.

2 improvements in one product!



#### **Advantages**

- Do the cut out of the bottom of your drawer considering the instructions.
- Cut Banio side profiles to your dimensions.
- Assembly the system with a few clicks.
- Insert the storage trays.
- Available in white, gray and dark gray.
- Can be used with any type of drawers (melamine, wood, metal, double wall).
- With Banio, your vanity drawer will be easier to produce but it will also help you to get the perfect storage and organization in your vanity drawer.







White

Gray

**Dark Gray** 

#### For a complete set, order:

- profiles set Banio (503130, 5031100 or 5031910)
- one or several tray sets 503211 or 5032905

#### Internal dimensions required:

Height: min. 65mm (2 5/8")

**Depth:** 267 to 481mm (10 ½" to 18 7/8")

Width: min 490mm (19 1/4")

To be used with 16mm (5/8") bottom drawer thickness.



### **Technical Information**





Example of drawer bottom that will be used with drawer side panels of your choice.



## Profile Extension Set for Banio

### **Profile Extension Set for Banio**

Set of 1 connector and extra profile to allow extra width for the Banio system





#### Advantages

- Set allows a wider solution for vanity or under sink cabinets.
- Extra profile 370mm (14 9/16") wide, can be cut to size.
- Available in gray, wh