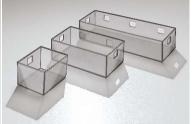

#### Dark Gray

**Transparent** 

Graphite

The 3 trays can be installed in both ways (width or depth) just by using the hooks on the profiles

| Description            | Gray    | Dark Gray | White  | Graphite | Transparent |
|------------------------|---------|-----------|--------|----------|-------------|
| Vanity drawer system   | 5031100 | 5031910   | 503130 |          |             |
| Set of 3 storage trays |         |           |        | 5032905  | 503211      |

#### For a complete set, order:

- profiles set Banio (503130, 5031100 or 5031910)
- one or several tray sets 503211 or 5032905