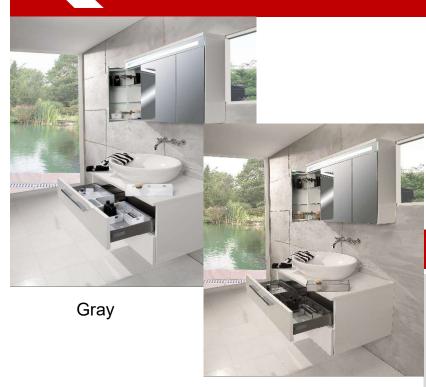

# Banio: ideal solution for vanity drawers

#### **Drawer system for vanities**

Banio is a system designed to improve the production and functionality of your vanity drawer.

Technical solution: the cut out shape allows to conceal the unattractive siphons in the back.

Functional: the storage trays will help you to get your drawer organized.

2 improvements in one product!

#### **Advantages**

- Do the cut out of the bottom of your drawer considering the instructions.
- Cut Banio side profiles to your dimensions.
- Assembly the system with a few clicks.
- Insert the storage trays.
- Available in white, gray and dark gray.
- Can be used with any type of drawers (melamine, wood, metal, double wall).
- With Banio, your vanity drawer will be easier to produce but it will also help you to get the perfect storage and organization in your vanity drawer.