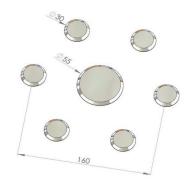

#### 1550170 includes:

6 units of dia. 30mm (1 3/16") 1 units of dia. 55mm (2 3/16")