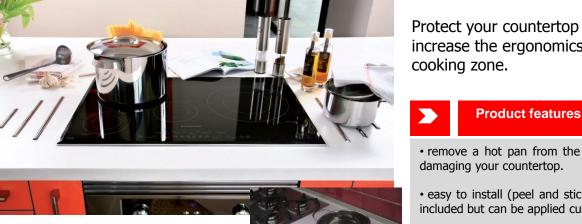

## Countertop protectors

Easy, functional, design: the best way to protect your countertop.

Protect your countertop and increase the ergonomics of your

- remove a hot pan from the cooktop without
- · easy to install (peel and stick). A template is included but can be applied custom.
- no need to groove your countertop.
- •Each piece is backed with heat resistant self adhesif tape.
- · Easy to apply, nice look.
- · Made in stainless steel: very high mechanical resistance, corrosion proof, resistant to heat
- · Comes either in 6 bars version or 7 round pieces.