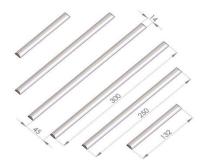

### 1530170 includes:

2 bars of 132mm (5 3/16") 2 bars of 250mm (9 7/8") 2 bars of 300mm (11 13/16")

**Product Code** Description 1530170 Set of 6 adhesive bars – worktop protection 1550170 Set of 6 adhesive drops - worktop protection